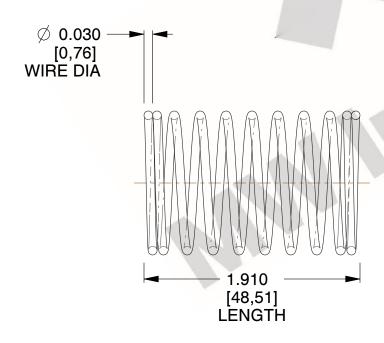

## **NOTES:**

1. Material : Spring Steel 2. Finish : Glod Irridite

3. Ends: Closed

4. Total Coils: 10.000

Sugg. Max. Deflection: 0.300 (in)
Sugg. Max. Load: 2.300 (lbs)

7. All Drawing Dimensions are in Inches [mm]