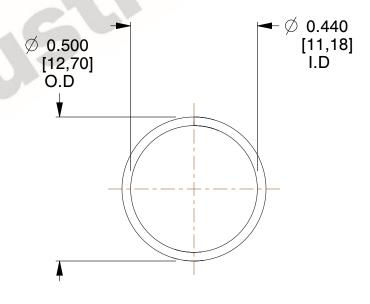

## **NOTES:**

1. Material : Spring Steel 2. Finish : Glod Irridite

3. Ends: Closed

4. Total Coils: 10.000

Sugg. Max. Deflection: 0.300 (in)
Sugg. Max. Load: 2.300 (lbs)

7. All Drawing Dimensions are in Inches [mm]