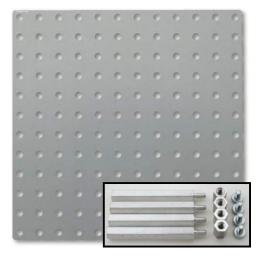

Base Plate Expansion Kit: Punched Metal Baseplate for Digilent Robot Kits

SKU: 240-025

Description

Rugged metal base plate suitable for use in extending the size of the Robotic Starter Kit (RSK) or for use in custom applications. Ships with standoffs and screws for extending the height of the RSK platform.

## Features:

- Base plate for use in extending the size of the Robotic Starter Kit (RSK) platform
- Identical to the baseplate used in the Robotic Starter Kit
- Made of rugged metal with mounting holes on 1/2" centers
- Measures 5 7/8" square
- Ships with 1 3/4" standoffs for vertical expansion of the RSK