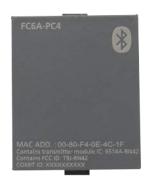

## FC6A BLUETOOTH COMMUNICATION CARTRIDGE

| Part No.                                                                          | FC6A-PC4                                                                               |
|-----------------------------------------------------------------------------------|----------------------------------------------------------------------------------------|
| Bluetooth Standard                                                                | Bluetooth ver 2.1 + EDR                                                                |
| Profile                                                                           | SPP (Serial Port Profile)<br>iAP (iPod Accessory Protocol)                             |
| Frequency Range                                                                   | 2,402MHz to 2,480MHz                                                                   |
| Wireless Transmission<br>Distance (*1)                                            | 10m (Class 2)                                                                          |
| Multi-point Function                                                              | 8 units                                                                                |
| Communication Protocol                                                            | Maintenance communication protocol<br>User communication protocol                      |
| Bluetooth Wireless<br>Approved Regions (*1)                                       | Japan, People's Republic of China, Taiwan, USA, Canada, Australia, New Zealand, Europe |
| *1. Depending on equation experience and when do include the COCA may be recovery |                                                                                        |

\*1: Depending on countries or regions, evaluation on the device equipped with FC6A may be necessary.