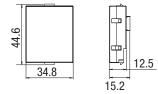

| 8 units                                                                                |
| Communication Protocol                                                            | Maintenance communication protocol<br>User communication protocol                      |
| Bluetooth Wireless<br>Approved Regions (*1)                                       | Japan, People's Republic of China, Taiwan, USA, Canada, Australia, New Zealand, Europe |
| *1. Depending on equation experience and when do include the COCA may be recovery |                                                                                        |

\*1: Depending on countries or regions, evaluation on the device equipped with FC6A may be necessary.

# **DIMENSIONS (mm)**

#### FC6A-PC4



## **KEY FEATURES**

- Supports maintenance and user protocols
- Communicates with FC6A mobile app
- Communicates with barcode reader