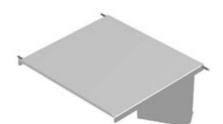

- Mounts to studs on door or door mount rails (sold separately).
- Can be easily repositioned to various heights, quickly folds up and down.
- · Finished in beige.

|          | For Use With            | Shelf Dimensions |       |
|----------|-------------------------|------------------|-------|
| Part No. | Nominal Door Width (mm) | W                | D     |
| IDS6     | 600                     | 15.00            | 14.06 |
| IDS7     | 700, 800, 1000          | 20.25            | 14.06 |