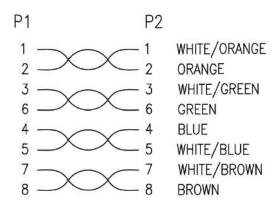

able (E09-007BL)



## **CAT 6A 10G UTP PATCH CABLE BLUE COLOR**

- High performance CAT 6A 24 AWG Ethernet patch cable is perfect for connecting computers with devices such as routers, switches, patch panels and more.
- Cat6a cable can support 10 Gigabit data transmission up to 100 meters.
- Provide tighter twists to improve alien cross-talk performance.
- RJ45 connectors with 50-micron gold-plated contacts ensure clear transmission by eliminating signal loss due to corrosion.
- Snagless molded boot is designed to protect the locking tab of the RJ45 connector when plugging and unplugging.
- Our Cat6a cables are certified to handle Gigabit Ethernet with a bandwidth of up to 600 MHz.
- 100% pure copper wires are compliant with EIA/TIA standard by UL and ETL.
- RoHS compliant.

## T-568B





Fax: **510.266.0289**