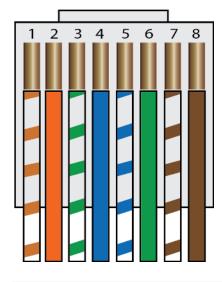

Cable (E09-007BL)



## **CAT 6A 10G UTP PATCH CABLE BLUE COLOR**

- High performance CAT 6A 24 AWG Ethernet patch cable is perfect for connecting computers with devices such as routers, switches, patch panels and more.
- Cat6a cable can support 10 Gigabit data transmission up to 100 meters.
- Provide tighter twists to improve alien cross-talk performance.
- RJ45 connectors with 50-micron gold-plated contacts ensure clear transmission by eliminating signal loss due to corrosion.
- Snagless molded boot is designed to protect the locking tab of the RJ45 connector when plugging and unplugging.
- Our Cat6a cables are certified to handle Gigabit Ethernet with a bandwidth of up to 600 MHz.
- 100% pure copper wires are compliant with EIA/TIA standard by UL and ETL.
- RoHS compliant.

## T-568B





Fax: **510.266.0289**