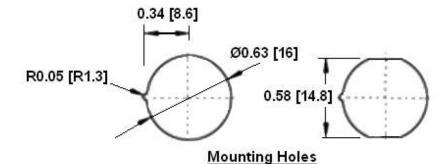

**Mounting:** by nut

Terminal: Solder/Quick-Connect 6.4mm / 0.250"

**Panel Thickness:** 0.5 ~ 10.0mm **Agency Standards and Listings:** 

c **FL** us

**Product Dimensions: Inches [mm]** 