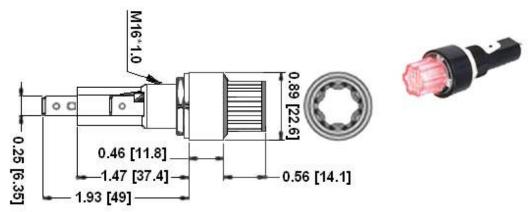

## Type PMA-LS-AC1-Q2S Panel Mount Fuse Holder 1/4" x 11/4" (6.3 x 32mm) Fuses LED Warning Light / Screw

www.optifuse.com

(619) 593-5050

Electrical Rating: 20A, 250V AC Fuse Style: '4" x 11/4" (6.3 x 32mm)

**IP Rating:** IP66 **Material:** 

Frame: Phenolic (UL flame: 94V-1)
Cap: Polycarbonate (UL flame: 94V-2)
Terminals: Silver-plated copper
Cap: LED Warning Light type, Screw type

**LED** indicates when fuse is burned.

**Mounting:** by nut

Terminal: Solder/Quick-Connect 6.4mm / 0.250"

**Panel Thickness:** 0.5 ~ 10.0mm **Agency Standards and Listings:** 

c **FL** us

**Product Dimensions: Inches [mm]** 