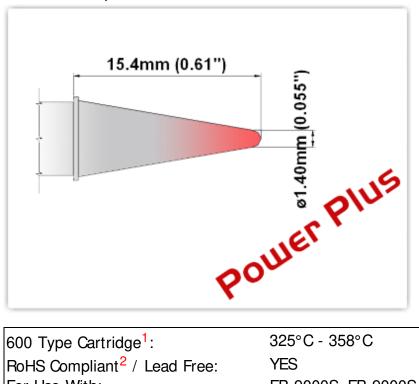

## **Technical Specifications**

EBM6CS014H

Conical Sharp 1.4mm (0.055"),

Power Plus

Tip Style: Conical Sharp Tip Width: 1.40mm (0.06") Tip Length: 15.40mm (0.61")

600 Type Cartridge<sup>1</sup>:

RoHS Compliant<sup>2</sup> / Lead Free: YES

For Use With: EB-9000S, EB-9000S-2, MX500 and MX5000