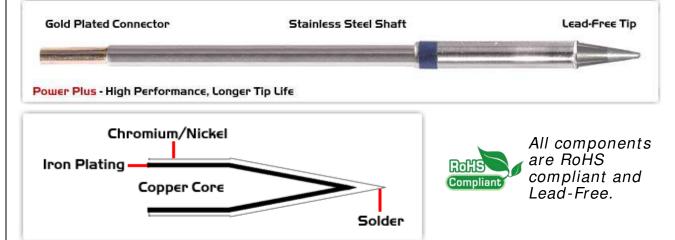

## Material Composition

Easy Braid Co. tip cartridges will typically idle within a temperature range of +/-1.1°C. However, there is variation in idle temperature across tip geometries within an individual temperature series. Easy Braid Co. offers a wide variety of tip geometries from 0.25mm fine point tip to 5mm chisel. The length and geometry of a tip will have an influence on the tip idle temperature. To accurately measure idle temperature it will depend greatly on the measurement method, technique and equipment used. Two different methods or the use of alternative equipment will produce different test results.