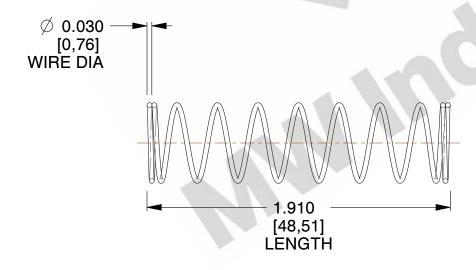

## **NOTES:**

1. Material: Hard Drawn 2. Finish: Glod Irridite

3. Ends: Closed

4. Total Coils: 10.000

5. Sugg. Max. Deflection: 0.930 (in) 6. Sugg. Max. Load: 2.300 (lbs)

7. All Drawing Dimensions are in Inches [mm]