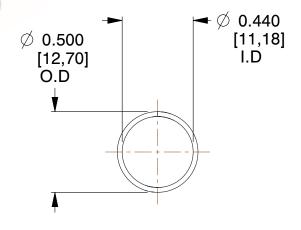

## **NOTES:**

1. Material: Hard Drawn 2. Finish: Glod Irridite

3. Ends: Closed

4. Total Coils: 10.000

5. Sugg. Max. Deflection: 0.930 (in) 6. Sugg. Max. Load: 2.300 (lbs)

7. All Drawing Dimensions are in Inches [mm]