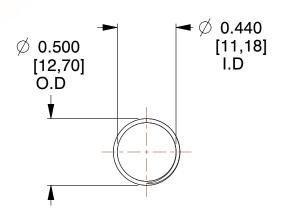

## **NOTES:**

Material : Spring Steel
 Finish : Glod Irridite

3. Ends : Closed and Ground

4. Total Coils: 10.000

5. Sugg. Max. Deflection: 0.850 (in)6. Sugg. Max. Load: 2.300 (lbs)

7. All Drawing Dimensions are in Inches [mm]