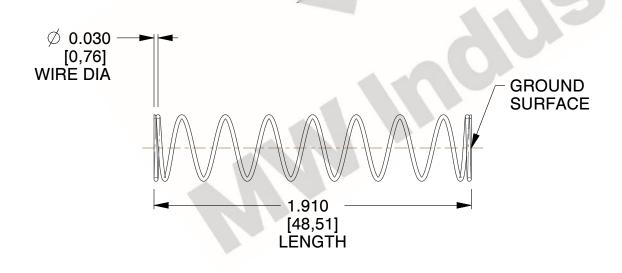

## **NOTES:**

Material : Spring Steel
 Finish : Glod Irridite

3. Ends : Closed and Ground

4. Total Coils: 10.000

5. Sugg. Max. Deflection: 0.850 (in)6. Sugg. Max. Load: 2.300 (lbs)

7. All Drawing Dimensions are in Inches [mm]