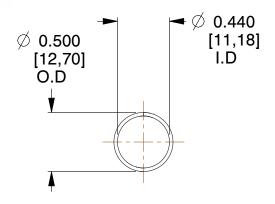

## **NOTES:**

1. Material: Stainless Steel

2. Finish: Glod Irridite

3. Ends: Closed

4. Total Coils: 10.000

Sugg. Max. Deflection: 0.990 (in)
 Sugg. Max. Load: 2.300 (lbs)

7. All Drawing Dimensions are in Inches [mm]

1.231

SCALE

11772
COMPRESSION SPRINGS

UNIT
INCH [mm]
SHEET
1 of 1

**SPRINGS** 

www.mwcomponents.com

800.237.5225