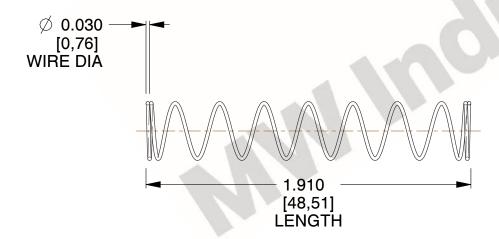

## **NOTES:**

1. Material: Stainless Steel

2. Finish: Glod Irridite

3. Ends: Closed

4. Total Coils: 10.000

Sugg. Max. Deflection: 0.990 (in)
 Sugg. Max. Load: 2.300 (lbs)

7. All Drawing Dimensions are in Inches [mm]

1.231

SCALE

11772
COMPRESSION SPRINGS

UNIT
INCH [mm]
SHEET
1 of 1

**SPRINGS** 

www.mwcomponents.com

800.237.5225