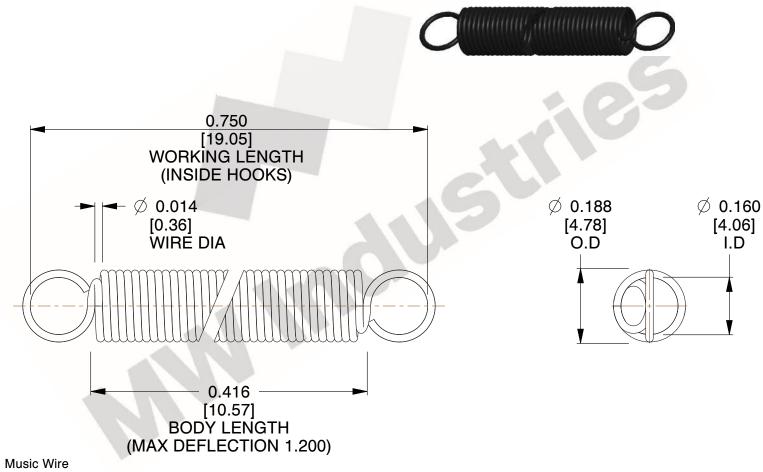

NOTES:

1. Material: Music Wire

2. Finish:

3. Sugg Max. Load: 0.550 (lbs) 4. Sugg Max. Deflection: 1.200 (in)

5. All Drawing Dimensions are in Inches [mm]

6. ("The coil count, body length, and end position is for reference only")