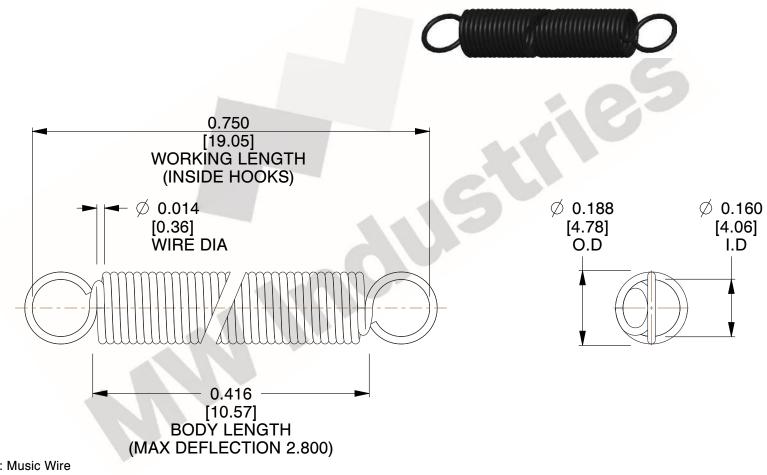

NOTES:

1. Material: Music Wire

2. Finish:

3. Sugg Max. Load: 0.550 (lbs) 4. Sugg Max. Deflection: 2.800 (in)

5. All Drawing Dimensions are in Inches [mm]

6. Coil Cou

This file and any associated information and specifications are provided for reference and evaluation purposes only, and is subject to change without notice. MW Industries makes no representations, warranties or guarantees as to the appropriateness, accuracy, completeness, or suitability for any purpose, of the file, information or specifications. You are solely responsible for the use of the file, information or specifications.

3.000

SCALE

COMPONENT **SPRINGS** UNIT **ZZ3-11** INCH [mm] SHEET **EXTENSION SPRINGS** 1 of 1