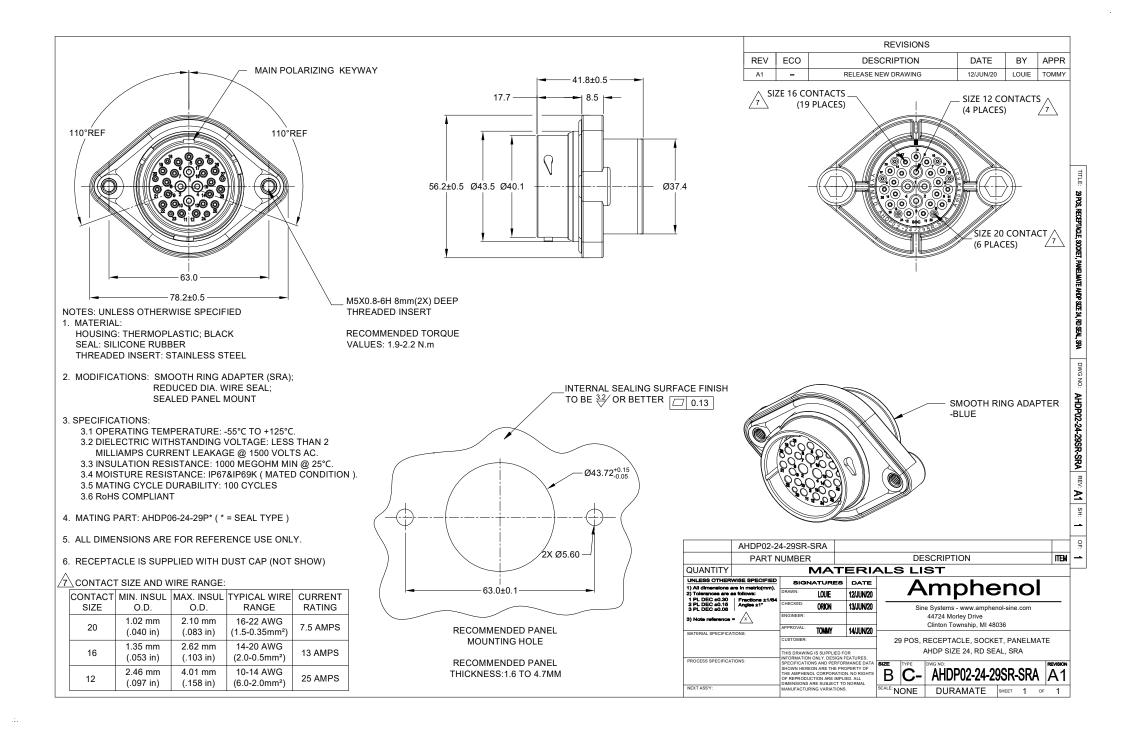

## **ATM Series™** - Contact Size 20 Options

| Machined Contacts, Sockets & Pins |                                        |      |       |          |  |  |
|-----------------------------------|----------------------------------------|------|-------|----------|--|--|
| Part Number                       | Description                            | Size | AWG   | Туре     |  |  |
| AT60-010-2031                     | Male Contact - Pin, Gold-plated        | 20   | 16-18 | Machined |  |  |
| AT62-005-20141                    | Female Contact - Socket, Gold-plated   | 20   | 16-18 | Machined |  |  |
| AT60-010-20141                    | Male Contact - Pin, Nickel-plated      | 20   | 16-18 | Machined |  |  |
| AT62-005-2031                     | Female Contact - Socket, Nickel-plated | 20   |