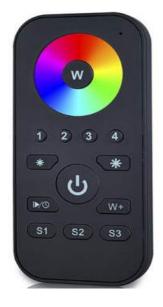

## HANDHELD RGB LED CONTROLLER

## **SPECIFICATION:**

| Voltage/Battery           | 3 VDC (CR2032)                         |
|---------------------------|----------------------------------------|
| <b>RF Frequency</b>       | 433.92 MHz                             |
| Working Distance          | up to 160ft from reciever              |
| Operating Temp.           | -4°F - 131°F                           |
| Weight                    | 0.09 lb. (42g)                         |
| Mounting                  | Wall mount holder included             |
| LED Tape<br>Compatibility | Compatible with 12-24V DC LED<br>Tapes |
| Protocol                  | RF Signal                              |
| Zones                     | 4 Zones, 3 Scenes                      |
| Warranty                  | 5 Year Limited                         |
| IP Rating                 | IP20 - dry locations only              |