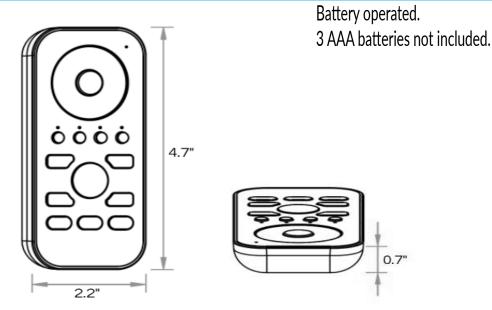

0.7"

## **DIMENSIONS**

NOW AVAILABLE ON DIGIKEY LED LIGHTING INC (847) 412-4880 QUOTES@LEDLIGHTINGINC.COM LED LIGHTING INC RESERVES THE RIGHT TO CHANGE SPECIFICATIONS WITHOUT NOTICE