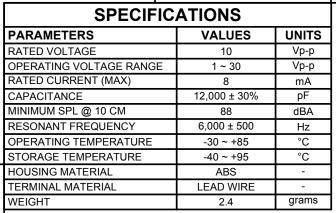

## **NOTES:**

- 1. ALL DIMENSIONS ARE IN MILLIMETERS.
- 2. SPECIFICATIONS SUBJECT TO CHANGE OR WITHDRAWL WITHOUT NOTICE.
- 3. THIS PART IS RoHS 2002/95/EC COMPLIANT.

| UNLESS OTHERWISE               | Designed by Date Che |         | Che           | Checked by Date     |   | Approved by | by Date     |         | Drawn Date |          |
|--------------------------------|----------------------|---------|---------------|---------------------|---|-------------|-------------|---------|------------|----------|
| SPECIFIED:                     | SIZE                 | J.A.F.  | 1/10/2006     | B.R.                |   | 1/10/2006   | E.P.        | 1/10/20 | 006 8,     | /11/2008 |
| DIMENSIONS ARE IN MILLIMETERS, |                      | 00      | <b>D</b> L II |                     |   | \T_246      | SO-TF       | _1 \//  | 100        |          |
| TOLERANCES<br>ARE ±0.5 AND     | A3                   | pui.    |               | AT-ZTOU-TT-LVVIOU-K |   |             |             |         |            |          |
| ANGLES ARE ±3°.                | , ,                  | X • K \ | או ולי        | TM.                 | - |             | <b>/D</b> : | ,       | Edition    | Sheet    |