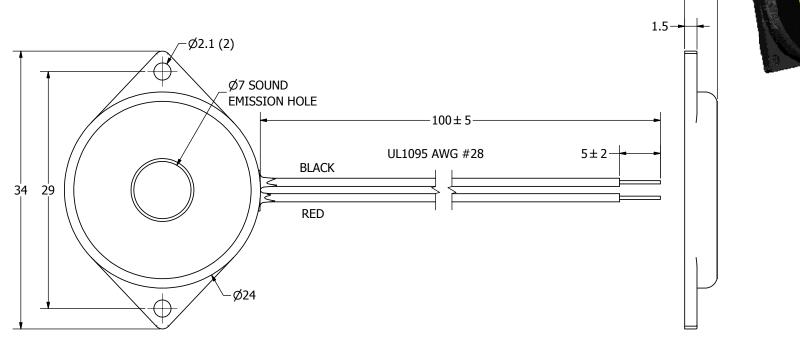

## **NOTES:**

- 1. ALL DIMENSIONS ARE IN MILLIMETERS.
- 2. SPECIFICATIONS SUBJECT TO CHANGE OR WITHDRAWL WITHOUT NOTICE.
- 3. THIS PART IS RoHS 2002/95/EC COMPLIANT.

| UNLESS OTHERWISE               | Designed by Date Che |         | Che           | Checked by Date     |   | Approved by | by Date     |         | Drawn Date |          |
|--------------------------------|----------------------|---------|---------------|---------------------|---|-------------|-------------|---------|------------|----------|
| SPECIFIED:                     | SIZE                 | J.A.F.  | 1/10/2006     | B.R.                |   | 1/10/2006   | E.P.        | 1/10/20 | 006 8,     | /11/2008 |
| DIMENSIONS ARE IN MILLIMETERS, |                      | 00      | <b>D</b> L II |                     |   | \T_246      | SO-TF       | _1 \//  | 100        |          |
| TOLERANCES<br>ARE ±0.5 AND     | A3                   | pui.    |               | AT-ZTOU-TT-LVVIOU-K |   |             |             |         |            |          |
| ANGLES ARE ±3°.                | , ,                  | X • K \ | או ולי        | TM.                 | - |             | <b>/D</b> : | ,       | Edition    | Sheet    |