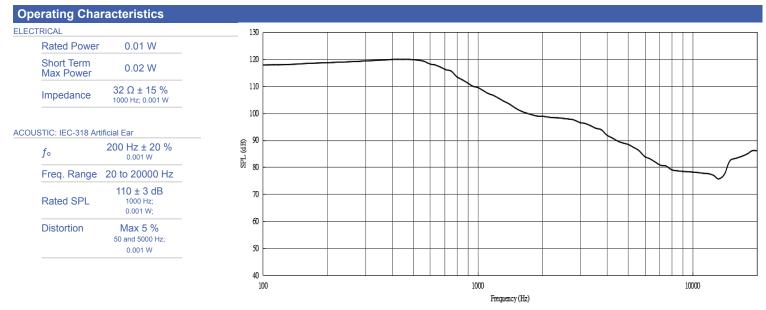

## **Physical Characteristics**

| MATERIALS      |                      |                 |                     |                                                                                                                                                                                                                                                                                                                                                                                                                                                                                                                                                                                                                                                                                                                                                                                                                                                                                                                                                                                                                                                                                                                                                                                                                                                                                                                                                                                                                                                                                                                                                                                                                                                                                                                                                                                                                                                                                                                                                                                                                                                                                                                               |                                            |
|----------------|----------------------|-----------------|---------------------|-------------------------------------------------------------------------------------------------------------------------------------------------------------------------------------------------------------------------------------------------------------------------------------------------------------------------------------------------------------------------------------------------------------------------------------------------------------------------------------------------------------------------------------------------------------------------------------------------------------------------------------------------------------------------------------------------------------------------------------------------------------------------------------------------------------------------------------------------------------------------------------------------------------------------------------------------------------------------------------------------------------------------------------------------------------------------------------------------------------------------------------------------------------------------------------------------------------------------------------------------------------------------------------------------------------------------------------------------------------------------------------------------------------------------------------------------------------------------------------------------------------------------------------------------------------------------------------------------------------------------------------------------------------------------------------------------------------------------------------------------------------------------------------------------------------------------------------------------------------------------------------------------------------------------------------------------------------------------------------------------------------------------------------------------------------------------------------------------------------------------------|--------------------------------------------|
| Housing        | PPA                  |                 | 3.5±0.2             |                                                                                                                                                                                                                                                                                                                                                                                                                                                                                                                                                                                                                                                                                                                                                                                                                                                                                                                                                                                                                                                                                                                                                                                                                                                                                                                                                                                                                                                                                                                                                                                                                                                                                                                                                                                                                                                                                                                                                                                                                                                                                                                               |                                            |
| Cone           | Copper Edged<br>PEEK | a 13            |                     | at a start of the | Speaker Cap (Remove Prior to Use/Assembly) |
| Magnet         | NdFeB                |                 |                     | a13402                                                                                                                                                                                                                                                                                                                                                                                                                                                                                                                                                                                                                                                                                                                                                                                                                                                                                                                                                                                                                                                                                                                                                                                                                                                                                                                                                                                                                                                                                                                                                                                                                                                                                                                                                                                                                                                                                                                                                                                                                                                                                                                        |                                            |
| Solder<br>Pads | Stainless Steel      |                 |                     |                                                                                                                                                                                                                                                                                                                                                                                                                                                                                                                                                                                                                                                                                                                                                                                                                                                                                                                                                                                                                                                                                                                                                                                                                                                                                                                                                                                                                                                                                                                                                                                                                                                                                                                                                                                                                                                                                                                                                                                                                                                                                                                               |                                            |
| TEMPERATURE RA |                      |                 |                     |                                                                                                                                                                                                                                                                                                                                                                                                                                                                                                                                                                                                                                                                                                                                                                                                                                                                                                                                                                                                                                                                                                                                                                                                                                                                                                                                                                                                                                                                                                                                                                                                                                                                                                                                                                                                                                                                                                                                                                                                                                                                                                                               |                                            |
| Operating      | -25 to +50 °C        |                 | 누리,네                |                                                                                                                                                                                                                                                                                                                                                                                                                                                                                                                                                                                                                                                                                                                                                                                                                                                                                                                                                                                                                                                                                                                                                                                                                                                                                                                                                                                                                                                                                                                                                                                                                                                                                                                                                                                                                                                                                                                                                                                                                                                                                                                               |                                            |
| Storage        | -25 to +60 °C        | - +             |                     |                                                                                                                                                                                                                                                                                                                                                                                                                                                                                                                                                                                                                                                                                                                                                                                                                                                                                                                                                                                                                                                                                                                                                                                                                                                                                                                                                                                                                                                                                                                                                                                                                                                                                                                                                                                                                                                                                                                                                                                                                                                                                                                               |                                            |
| Weight         | 0.8 g                |                 |                     |                                                                                                                                                                                                                                                                                                                                                                                                                                                                                                                                                                                                                                                                                                                                                                                                                                                                                                                                                                                                                                                                                                                                                                                                                                                                                                                                                                                                                                                                                                                                                                                                                                                                                                                                                                                                                                                                                                                                                                                                                                                                                                                               | Ø13.1:\$0.05                               |
|                |                      | Unless otherwis | se specified,tolera | nce: $\pm$ 0.2 (unit:mm)                                                                                                                                                                                                                                                                                                                                                                                                                                                                                                                                                                                                                                                                                                                                                                                                                                                                                                                                                                                                                                                                                                                                                                                                                                                                                                                                                                                                                                                                                                                                                                                                                                                                                                                                                                                                                                                                                                                                                                                                                                                                                                      |                                            |