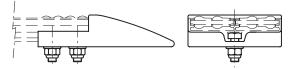

## PGL-2 | Separation block for GLA-2 side guides

Technopolymer, stainless steel

## FEATURES AND APPLICATIONS

 $\mathsf{PGL-2}$  separation block is used at the ends of GLA-2 side guides (Fig.1).

|        |              | INOX STAINLESS<br>STEEL |
|--------|--------------|-------------------------|
| Code   | Description  | ۵۵                      |
| 419149 | PGL-2-93-135 | 120                     |