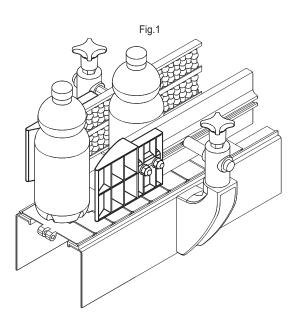

## FEATURES AND APPLICATIONS

 $\mathsf{PGL-2}$  separation block is used at the ends of GLA-2 side guides (Fig.1).

|        |              | INOX STAINLESS<br>STEEL |
|--------|--------------|-------------------------|
| Code   | Description  | ۵۵                      |
| 419149 | PGL-2-93-135 | 120                     |