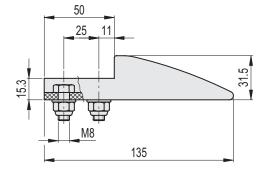

## FEATURES AND APPLICATIONS

 $\mathsf{PGL-2}$  separation block is used at the ends of GLA-2 side guides (Fig.1).

|        |              | INOX STAINLESS<br>STEEL |
|--------|--------------|-------------------------|
| Code   | Description  | ۵۵                      |
| 419149 | PGL-2-93-135 | 120                     |