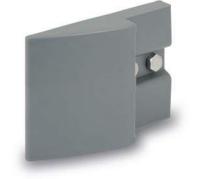

## PGL-2 | Separation block for GLA-2 side guides

Technopolymer, stainless steel

## MATERIAL

Polyethylene based (PE) technopolymer, grey colour.

## SCREWS AND NUTS WITH THREAD LOCK AISI 304 stainless steel