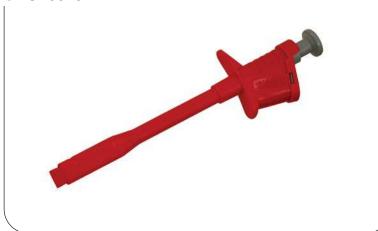

## **Insulation Piercing Clips**

- CT3044-#
- CT3045

# Insulation Piercing Hook Clip offers users a safe DMM accessory for unique testing:

Cal Test's Insulation Piercing Clip can reach into tight work area with its insulated shaft and piece insulated wires as large as .130" (3.3 mm) or as small as 0.06" (1.5 mm) in diameter with its sharp contact piercing tip. The double insulated clip, rated to 30 V AC / 60 V AC and 6A, operates by depressing the large thumb actuator, slipping the wire into the piercing slot and releasing. A 4mm safety banana jack makes for easy connection to sheathed (shrouded) banana plug leads from a