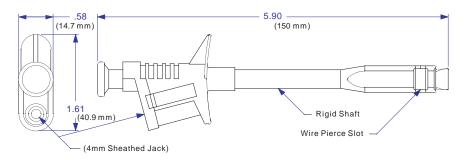

#### **OUTLINE DRAWING:** (NOT TO SCALE)

Specifications and appearance subject to change without notice P304400\_r01

1 - www.caltestelectronics.com : Digital Multimeter Kits & Accessories>Clips>Insulation Piercing Clip

#### FEATURES:

- Pierce insulation to .130" (3.3 mm)
- Slim, stylish insulated body
- · Long reach shaft
- 4mm safety banana jack connection
- · 2 colors available