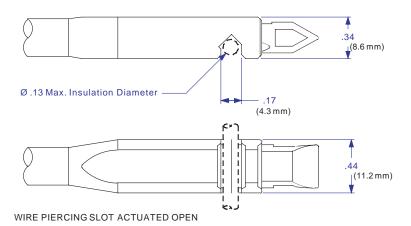

### TIP (PIERCING SLOT) DETAILS: (NOT TO SCALE)

CT3045 (see model numbers above)

Copyright © 2007, Cal Test Electronics, Inc. All rights reserved. Information in this publication supersedes that in all previously published material. Trade names referenced are the service marks, trademarks or registered trademarks of their respective companies.

# Insulation Piercing Hook Clip offers users a safe DMM accessory for unique testing:

Cal Test's Insulation Piercing Clip can reach into tight work area with its insulated shaft and piece insulated wires as large as .130" (3.3 mm) or as small as 0.06" (1.5 mm) in diameter with its sharp contact piercing tip. The double insulated clip, rated to 30 V AC / 60 V AC and 6A, operates by depressing the large thumb actuator, slipping the wire into the piercing slot and releasing. A 4mm safety banana jack makes for easy connection to sheathed (shrouded) banana plug leads from a