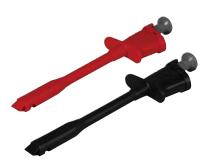

#### CT3045

Insulation Piercing Clip, Pair Black & Red

#### CT3044-#

Insulation Piercing Clip, Individual

#Colors Available: -0 Black & -2 Red

Order Example: CT3044-0 (Clip in Black)