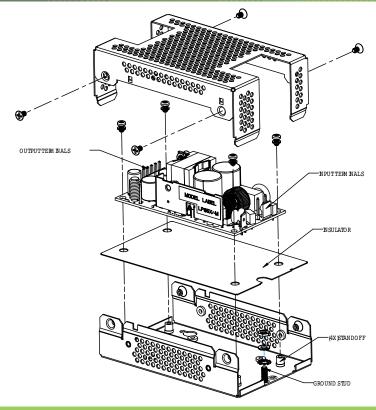

# Materials

- 1 Base
- 1 Cover
- 4 M3x6mm Pan head screws with spring washer
- 4 M3x6mm countersunk screws
- 1 M4 nut
- 1 M4 star washer
- 1 M4 spring washer
- 1 Plastic insulator sheet

#### Installation Instructions and Notes

- 1. Place the insulator over the chassis as shown.
- 2. Place the power supply over the insulator as shown.
- 3. Align the 4x power supply to the chassis standoff.
- 4. Secure 4 pan head screws with washer provided with in kit as shown.
- 5. Place the cover over the power supply as shown.
- 6. Align the 4x cover to the U-bracket countersink holes.
- 7. Secure 4 countersink screws provided with in kit as shown.
- 8. Overall dimensions: 4.685 (119.0) x 2.945 (74.8) x 1.693 (43.0).
- 9. Base plate has three sets of customer mountings:
  - a. Bottom mounting (4X) M3 inserts. Max. screw penetration 0.0787 (2mm)
  - b. Side mounting (2X) 4mm clear holes plus 2 keyways. (See keyway detail)
  - c. Side mounting (4X) M3 inserts. Max. screw penetration 0.236 (6mm)
- 10. Ensure insulator is correctly fitted in base under PCB to maintain safety creepage and clearances.
- 11. Ensure base is firmly connected to supply earth via the earth stud marked
- 12. When using this enclosure, ensure that relevant safety standards (e.g. EN60950) are complied with, in respect to creepage and clearance distances, and distances through insulation.
- 13. All dimensions are in inches (mm)