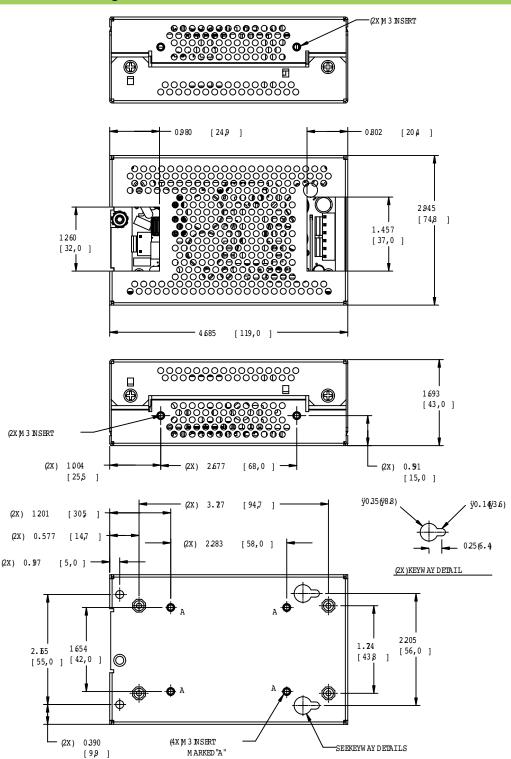

#### Installation Instructions and Notes

- 1. Place the insulator over the chassis as shown.
- 2. Place the power supply over the insulator as shown.
- 3. Align the 4x power supply to the chassis standoff.
- 4. Secure 4 pan head screws with washer provided with in kit as shown.
- 5. Place the cover over the power supply as shown.
- 6. Align the 4x cover to the U-bracket countersink holes.
- 7. Secure 4 countersink screws provided with in kit as shown.
- 8. Overall dimensions: 4.685 (119.0) x 2.945 (74.8) x 1.693 (43.0).
- 9. Base plate has three sets of customer mountings:
  - a. Bottom mounting (4X) M3 inserts. Max. screw penetration 0.0787 (2mm)
  - b. Side mounting (2X) 4mm clear holes plus 2 keyways. (See keyway detail)
  - c. Side mounting (4X) M3 inserts. Max. screw penetration 0.236 (6mm)
- 10. Ensure insulator is correctly fitted in base under PCB to maintain safety creepage and clearances.
- 11. Ensure base is firmly connected to supply earth via the earth stud marked
- 12. When using this enclosure, ensure that relevant safety standards (e.g. EN60950) are complied with, in respect to creepage and clearance distances, and distances through insulation.
- 13. All dimensions are in inches (mm)

## **Mechanical Drawing**