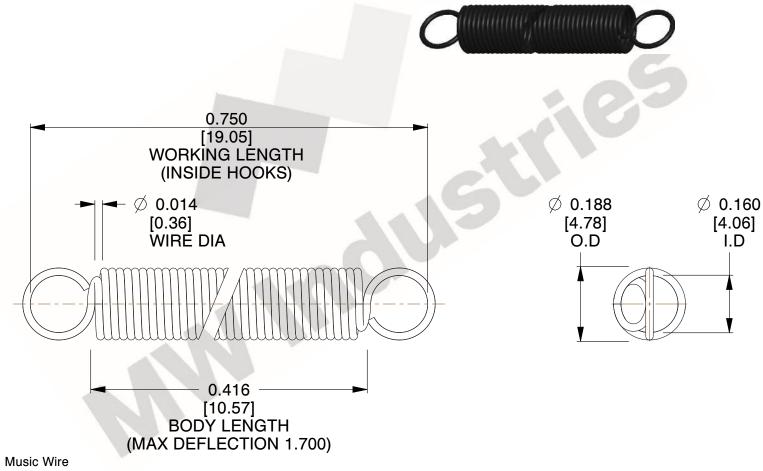

NOTES:

1. Material: Music Wire

2. Finish:

3. Sugg Max. Load: 0.550 (lbs) 4. Sugg Max. Deflection: 1.700 (in)

5. All Drawing Dimensions are in Inches [mm]

6. ("The coil count, body length, and end position is for reference only")

SCALE 3.000

| COMPONENT    | SPRINGS |           |
|--------------|---------|-----------|
| ZZ3-11       |         | UNIT      |
|              |         | INCH [mm] |
| EXTENSION SP | RINGS   | SHEET     |
|              |         | 1 of 1    |