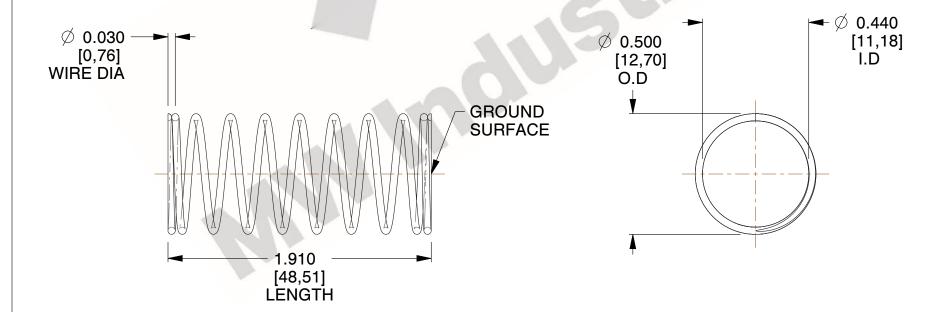

## **NOTES:**

1. Material: Stainless Steel

2. Finish: Glod Irridite

3. Ends: Closed and Ground

4. Total Coils: 10.000

5. Sugg. Max. Deflection: 0.490 (in) 6. Sugg. Max. Load : 2.300 (lbs)

7. All Drawing Dimensions are in Inches [mm]

UNIT ICH [mm] SHEET 1 of 1