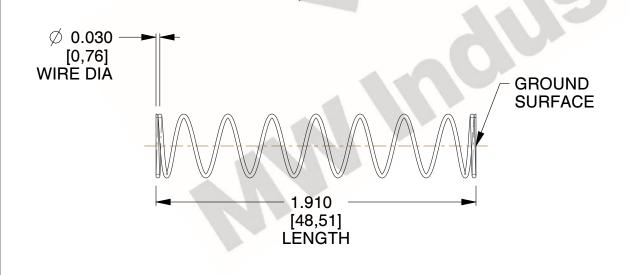

## **NOTES:**

1. Material : Spring Steel 2. Finish : Glod Irridite

3. Ends : Closed and Ground

4. Total Coils: 10.000

Sugg. Max. Deflection: 0.730 (in)
 Sugg. Max. Load: 2.300 (lbs)

7. All Drawing Dimensions are in Inches [mm]