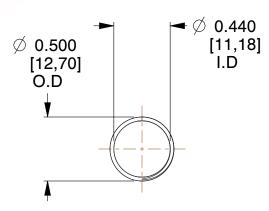

## **NOTES:**

1. Material : Spring Steel 2. Finish : Glod Irridite

3. Ends : Closed and Ground

4. Total Coils: 10.000

Sugg. Max. Deflection: 0.730 (in)
 Sugg. Max. Load: 2.300 (lbs)

7. All Drawing Dimensions are in Inches [mm]