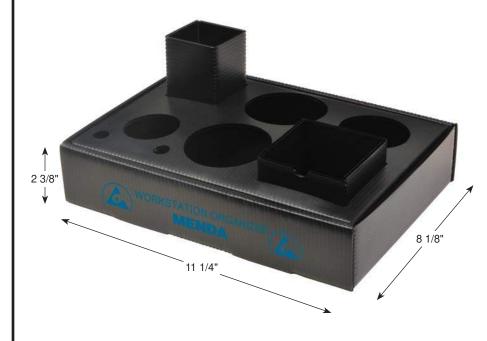

## **DESCRIPTION**

- Ideal for improving the appearance of the workstation and standardizing the placement of tools at any workstation.
- Can be used for various items which are used on the workstation, such as MENDA dispensing bottles, lotion, flux bottles, solder spools, cutters, tweezers, wash bottles, and various other workbench accessories.
- Dimensions: 11 1/4" W x 8 1/8" D x 2 3/8" H
- Made from an Extruded Conductive polypropylene Plastek<sup>™</sup>
  material, making it ideal to properly set up and standardize any
  ESD workstation.
- Conductive 10E2 10E4 ohms per ANSI/ESD S11.11 material provides reliable path to ground.
- Superior strength and durability; made from extruded, high impact polypropylene materials.
- Chemical and moisture resistant.
- Economical alternative to injection molded products
- Custom sizes and configurations available upon request. Call for quote.
- Made in America