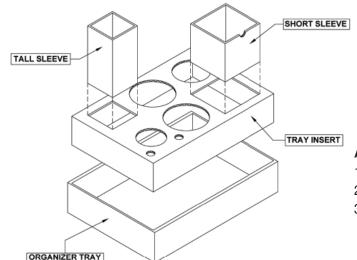

## **Assembly Instructions:**

- 1. Fold up the organizer tray
- 2. Fold up the tray insert & place into the tray
- Fold up both the short and tall sleeves and place them into the organizer insert as shown