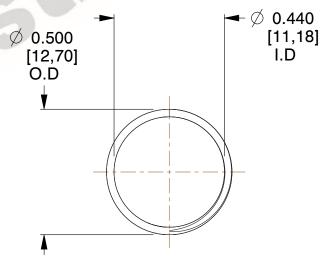

## **NOTES:**

1. Material : Stainless Steel

2. Finish: Glod Irridite

3. Ends: Closed and Ground

4. Total Coils: 10.000

5. Sugg. Max. Deflection: 0.810 (in)6. Sugg. Max. Load: 2.300 (lbs)

7. All Drawing Dimensions are in Inches [mm]

2.614

SCALE

11772

COMPONENT

COMPRESSION SPRINGS

UNIT

**SPRINGS** 

INCH [mm]