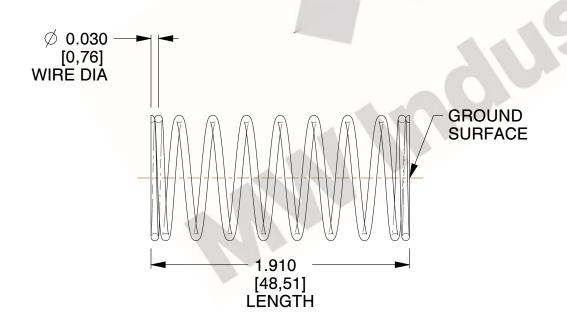

## **NOTES:**

1. Material : Stainless Steel

2. Finish: Glod Irridite

3. Ends: Closed and Ground

4. Total Coils: 10.000

5. Sugg. Max. Deflection: 0.810 (in)6. Sugg. Max. Load: 2.300 (lbs)

7. All Drawing Dimensions are in Inches [mm]

2.614

SCALE

11772

COMPONENT

COMPRESSION SPRINGS

UNIT

**SPRINGS** 

INCH [mm]