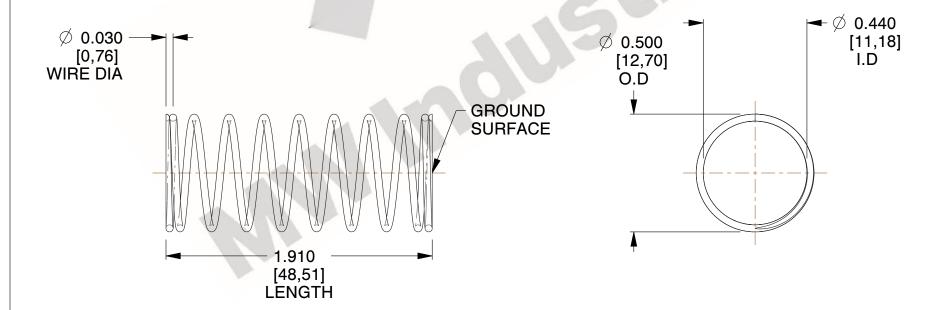

## **NOTES:**

1. Material : Music Wire 2. Finish : Glod Irridite

3. Ends: Closed and Ground

4. Total Coils: 10.000

Sugg. Max. Deflection: 0.540 (in)
 Sugg. Max. Load: 2.300 (lbs)

7. All Drawing Dimensions are in Inches [mm]