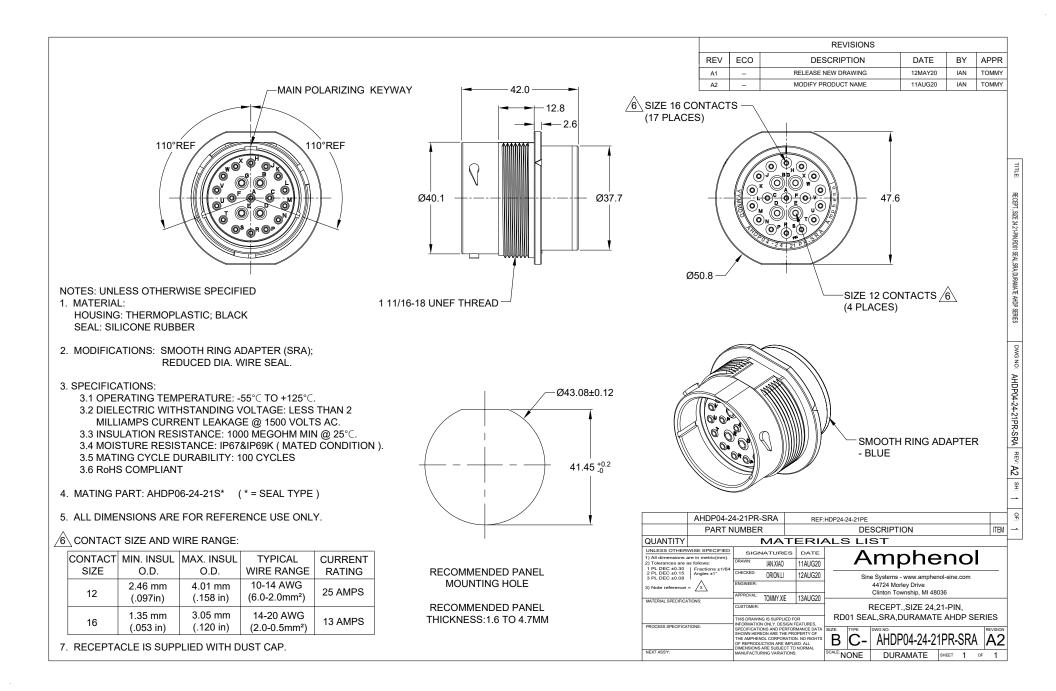

## AT Series<sup>™</sup> - Contact Size 16 Options

| Machined Contacts, Sockets & Pins |                                            |      |       |          |  |
|-----------------------------------|--------------------------------------------|------|-------|----------|--|
| Part Number                       | Description                                | Size | AWG   | Туре     |  |
| AT60-215-1631                     | Male Contact - Pin, Gold-plated            | 16   | 14    | Machined |  |
| AT62-209-1631                     | Female Contact - Socket, Gold-plated       | 16   | 14    | Machined |  |
| AT60-215-16141                    | Male Contact - Pin, Nickel-plated          | 16   | 14    | Machined |  |
| AT62-209-16141                    | Female Contact - Socket, Nickel-plat