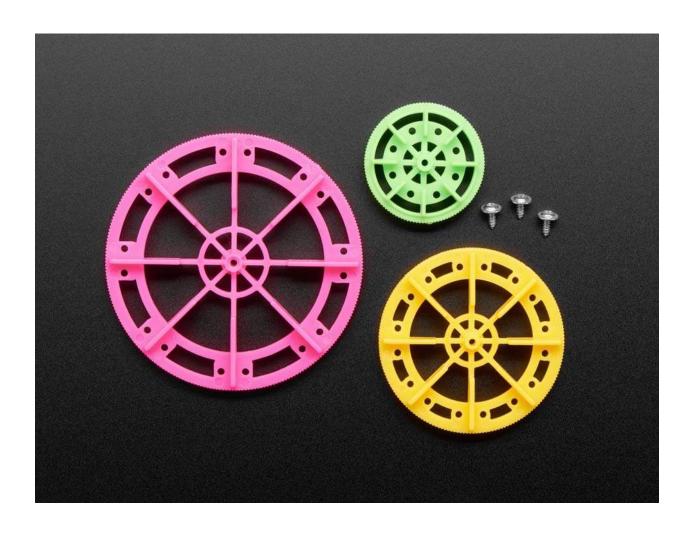

## Paddle Wheel Pack for TT Gearbox Motor

PRODUCT ID: 3864

Need a great drive solution or a pop of color for your little robotic friends? This TT Motor Paddle Wheel Pack offers 3 fun, candy-colored wheels with a press-fit design to make connecting super quick and easy. While they seem to be designed for some sort of water-wheel configuration, we like them because they fit securely on TT motor axles and provide a ton of simple attachment points. Use hot glue, strong tape, or zip ties to attach whatever you wish.