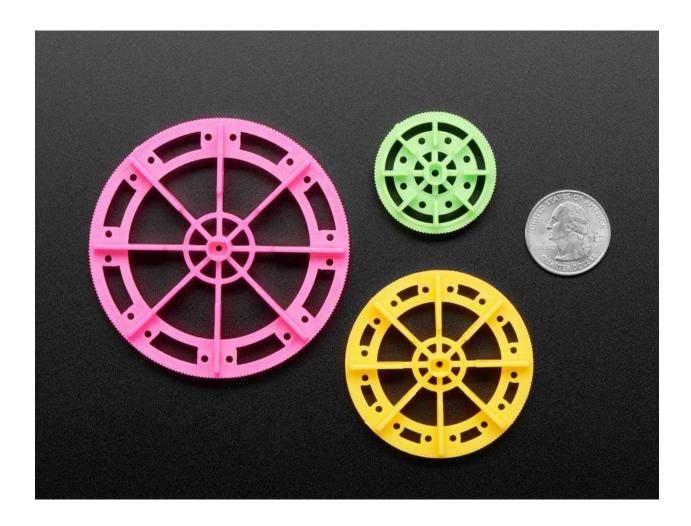

## Paddle Wheel Pack for TT Gearbox Motor

PRODUCT ID: 3864

Need a great drive solution or a pop of color for your little robotic friends? This TT Motor Paddle Wheel Pack offers 3 fun, candy-colored wheels with a press-fit design to make connecting super quick and easy. While they seem to be designed for some sort of water-wheel configuration, we like them because they fit securely on TT motor axles and provide a ton of simple attachment points. Use hot glue, strong tape, or zip ties to attach whatever you wish.

## **TECHNICAL DETAILS**

- Wheel diameters (from largest to smallest):
  - 72mm
  - 52m
  - 34mm