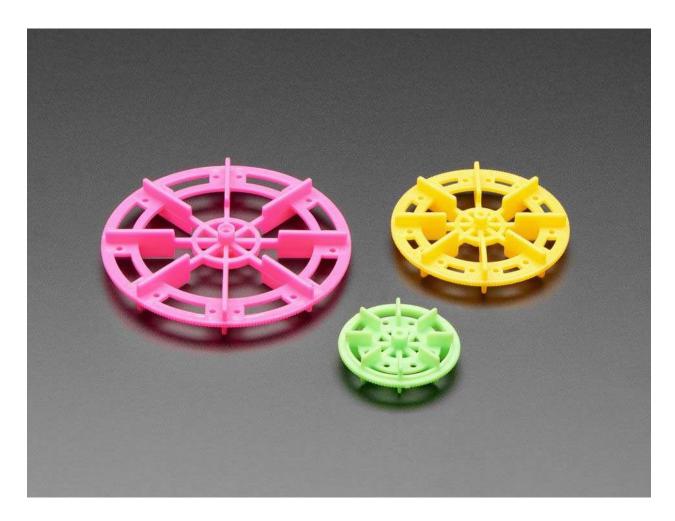

## Paddle Wheel Pack for TT Gearbox Motor

PRODUCT ID: 3864

Need a great drive solution or a pop of color for your little robotic friends? This TT Motor Paddle Wheel Pack offers 3 fun, candy-colored wheels with a press-fit design to make connecting super quick and easy. While they seem to be designed for some sort of water-wheel configuration, we like them because they fit securely on TT motor axles and provide a ton of simple attachment points. Use hot glue, strong tape, or zip ties to attach whatever you wish.

## **TECHNICAL DETAILS**

- Wheel diameters (from largest to smallest):
  - 72mm
  - 52m
  - 34mm