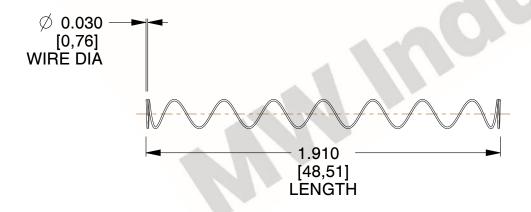

## **NOTES:**

Material : Hard Drawn
 Finish : Glod Irridite

3. Ends: Closed

4. Total Coils: 10.000

5. Sugg. Max. Deflection: 1.800 (in)6. Sugg. Max. Load: 2.300 (lbs)

7. All Drawing Dimensions are in Inches [mm]