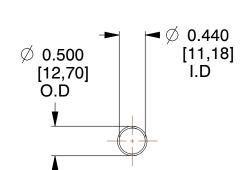

## **NOTES:**

Material : Hard Drawn
 Finish : Glod Irridite

3. Ends: Closed

4. Total Coils: 10.000

5. Sugg. Max. Deflection: 1.800 (in)6. Sugg. Max. Load: 2.300 (lbs)

7. All Drawing Dimensions are in Inches [mm]