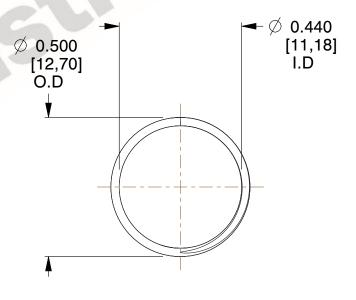

## **NOTES:**

1. Material: Stainless Steel

2. Finish: Glod Irridite

3. Ends: Closed and Ground

4. Total Coils: 10.000

5. Sugg. Max. Deflection: 0.360 (in) 6. Sugg. Max. Load: 2.300 (lbs)

7. All Drawing Dimensions are in Inches [mm]