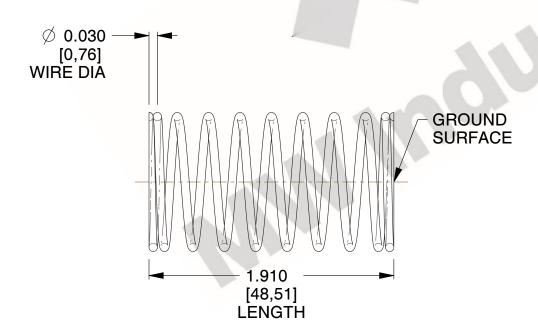

## **NOTES:**

1. Material: Stainless Steel

2. Finish: Glod Irridite

3. Ends: Closed and Ground

4. Total Coils: 10.000

5. Sugg. Max. Deflection: 0.360 (in) 6. Sugg. Max. Load: 2.300 (lbs)

7. All Drawing Dimensions are in Inches [mm]

SCALE

2.899

11772

COMPONENT

**COMPRESSION SPRINGS** 

UNIT

**SPRINGS** 

INCH [mm] SHEET