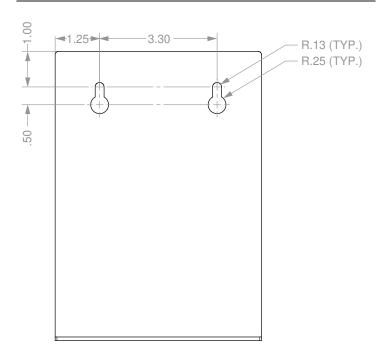

- + 6.00"W x 8.00"H x 5.22"D (15.2 cm x 20.3 cm x 13.3 cm)
- 1.0 lbs (0.4 kg) approximated
- Mounting Specifications:

**BOWMAN**<sup>®</sup> Dispensers Organize - Contain - Comply