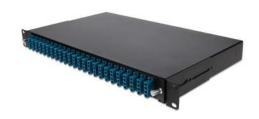

## C-1U48LCDS2

19-inch Rack Mount 1U Patch Panel with 48 UPC LC Duplex, Single-Mode OS2

# **Product Description**

This is an LC/LC fiber optic 19-inch 1U patch panel chassis with 48 LC Duplex In and 48 LC Duplex Out, single-mode duplex OS2. It is a highly flexible fiber management unit that can be used stand-alone. Additionally, we also supply high-quality LC cassettes designed to reduce installation time and cost for optical network infrastructures in the premises environment. All of our products are 100% guaranteed to work, providing you a cost effective solution for all of your network upgrade needs.