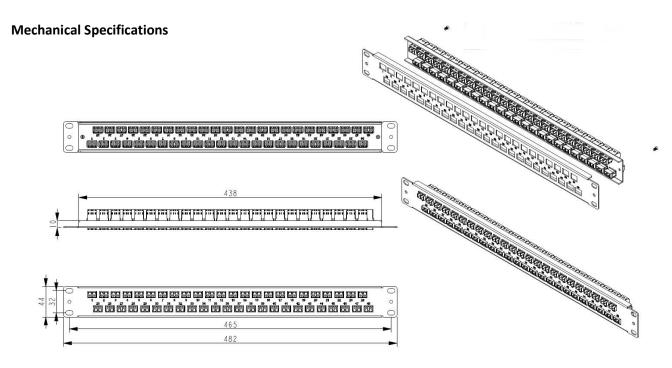

## C-1U48LCDS2

19-inch Rack Mount 1U Patch Panel with 48 UPC LC Duplex, Single-Mode OS2

## **Features**

- OS2 Standard
- 1U 19" Rack Mount Chassis
- 48x UPC LC Connectors



# **Product Description**

This is an LC/LC fiber optic 19-inch 1U patch panel chassis with 48 LC Duplex In and 48 LC Duplex Out, single-mode duplex OS2. It is a highly flexible fiber management unit that can be used stand-alone. Additionally, we also supply high-quality LC cassettes designed to reduce installation time and cost for optical network infrastructures in the premises environment. All of our products are 100% guaranteed to work, providing you a cost effective solution for all of your network upgrade needs.



Unit: mm

Material: SPCC, painted black color

#### **About ProLabs**

Our experience comes as standard; for over 15 years ProLabs has delivered optical connectivity solutions that give our customers freedom and choice through our ability to provide seamless interoperability. At the heart of our company is the ability to provide state-of-the-art optical transport and connectivity solutions that are compatible with over 90 optical switching and transport platforms.

# **Complete Portfolio of Network Solutions**

ProLabs is focused on innovations in optical transport and connectivity. The combination of our knowledge of optics and networking equipment enables ProLabs to be your single source for optical transport and connectivity solutions from 100Mb to 400G while providing innovative solu