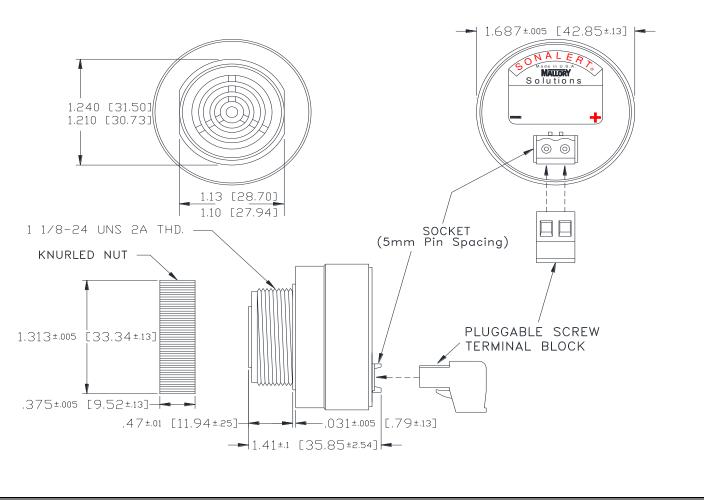

## MALLORY Mallory Sonalert Products,Inc. | Part #: SCI Sales Outline Drawing | Revision:

Part #: SCE048XD3SD5B
Revision:

**Specifications:** 

| Sound Level Category                  | Extra Loud                                                                                 |
|---------------------------------------|--------------------------------------------------------------------------------------------|
| Mode of Operation                     | 1 Min On-Time Double Pulse @ 5 PPS                                                         |
| Voltage Rating                        | 28 to 48 VDC                                                                               |
| Frequency                             | 2900 ± 500 Hz                                                                              |
| Loudness @ 2 FT                       | 95 to 105 dB(A) Typ.                                                                       |
| Current Draw                          | 40mA MAX                                                                                   |
| Housing Material                      | 6/6 Nylon, Color: Black                                                                    |
| Storage Temperature                   | -40° to +85° C                                                                             |
| Operating Temperature                 | -40° to +85° C                                                                             |
| Panel Mounting                        | Recommended hole size is 1.25"(31.75mm). Thread front will fit standard 30mm(1.181") hole. |
| Knurled Nut                           | Used to attach part to panel. The max recommended torque is 10 in-lbs.                     |
| Weight (Typical)                      | 1.6 oz (45g)                                                                               |
| NEMA 3R,4X, & 12                      | Approved with use of ACC03.                                                                |
| cUL Recognition                       | Supply voltage shall employ Transient Voltage Surge Suppression.                           |
| Options                               | Please contact factory.                                                                    |
| · · · · · · · · · · · · · · · · · · · |                                                                                            |

Dimensions: Inches (mm) cul Recognized ROHS Compliant