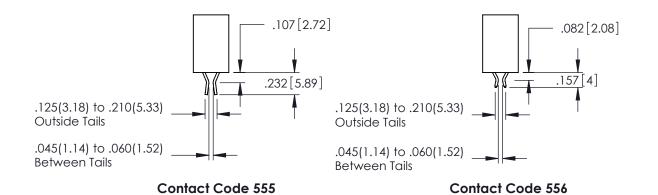

345-ENG-MASTER

**Contact Code 558** 

Contact Code 559

**Contact Code 560** 

INSULATOR MATERIAL: THERMOPLASTIC POLYESTER, UL 94V-0

DAP MATERIAL AVAILABLE UPON REQUEST

CONTACT MATERIAL; COPPER ALLOY CONTACT PLATING: GOLD ON THE MATING AREA, TIN PLATING ON THE CONTACT TAILS, NICKEL UNDERPLATE