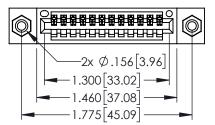

<u>Contact Dimensions:</u>
544-Wire Wrap .050x.025(1.27x0.64) - Tail LG=.750(19.05)
.100 (2.54) Contact Spacing x .200 (5.08) Row Spacing

.330[8.38] CARD SLOT .160[4.06] POINT OF CONTACT

1

- INSULATOR MATERIAL: THERMOPLASTIC PBT BLACK, UL 94V-0
- CONTACT MATERIAL; COPPER TIN ALLOY CONTACT PLATING: GOLD ON THE MATING AREA, TIN PLATING ON THE CONTACT TAILS, NICKEL UNDERPLATE