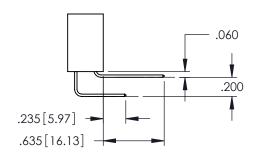

<u>Contact Dimensions:</u>
544-Wire Wrap .050x.025(1.27x0.64) - Tail LG=.750(19.05)
.100 (2.54) Contact Spacing x .200 (5.08) Row Spacing

.330[8.38] CARD SLOT .160[4.06] POINT OF CONTACT

1

- INSULATOR MATERIAL: THERMOPLASTIC PBT BLACK, UL 94V-0
- CONTACT MATERIAL; COPPER TIN ALLOY CONTACT PLATING: GOLD ON THE MATING AREA, TIN PLATING ON THE CONTACT TAILS, NICKEL UNDERPLATE