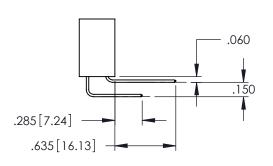

345-ENG-MASTER

**Contact Code 558** 

Contact Code 559

**Contact Code 560** 

INSULATOR MATERIAL: THERMOPLASTIC POLYESTER, UL 94V-0

DAP MATERIAL AVAILABLE UPON REQUEST

CONTACT MATERIAL; COPPER ALLOY CONTACT PLATING: GOLD ON THE MATING AREA, TIN PLATING ON THE CONTACT TAILS, NICKEL UNDERPLATE