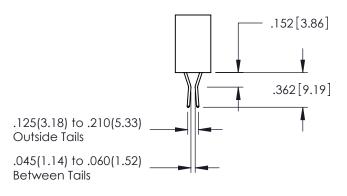

345-ENG-MASTER

**Contact Code 558** 

Contact Code 559

**Contact Code 560** 

INSULATOR MATERIAL: THERMOPLASTIC POLYESTER, UL 94V-0

DAP MATERIAL AVAILABLE UPON REQUEST

CONTACT MATERIAL; COPPER ALLOY CONTACT PLATING: GOLD ON THE MATING AREA, TIN PLATING ON THE CONTACT TAILS, NICKEL UNDERPLATE