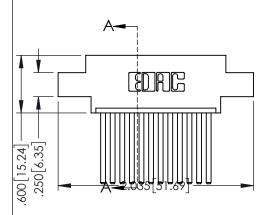

| SECTION A-A         |            |          |  |
|---------------------|------------|----------|--|
| ACAD REFERENCE NO   | . 345-ENG- | MASTER   |  |
| DRAWN: R.STA.MONICA | DATE:MAY.  | .16/2017 |  |
| CHECKED:            | DATE:      |          |  |
| SCALE: 1:1          | SHEET 1    | OF 2     |  |
| DRAWING NUMBER      |            | ISSUE    |  |