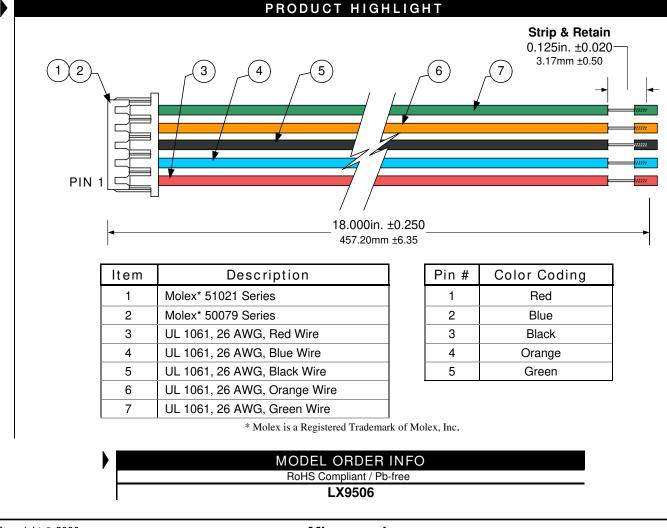

#### **PRODUCTION DATA SHEET**

## The LX9506 is an input-connector (457mm) lengths of UL1061 AWG#26 cable assembly that is used to connect wire. This cable assembly is designed to Microsemi's standard line of backlight save users the job of obtaining housing, inverter products. The connector housing pin, wire, and crimp-tools in addition to is interconnectable and compatible with the assembly of an evaluation board. PC boards mounted with the Molex\* 53261 series 5-pin SMT header. The housing and phosphor bronze tin plated pins are crimp-terminated to 18-inch

DESCRIPTION

IMPORTANT: For the most current data, consult MICROSEMI's website: http://www.microsemi.com

## **KEY FEATURES**

- Used for Interconnection of Backlight Inverter Connector (Molex 53261) to Power, Ground, and Control Signal
- Generous 18-inch (457mm) Lead Length to accommodate Most Applications
- Pre-Stripped Ends Facilitate Ease of Hook-up
- Leads Color-Coded for Quick and Accurate Termination
- Wire is 300 Volt Rated to 80°C. PVC Insulated and is Stranded in a 7X #34 Configuration
- RoHS Compliant / Pb-free