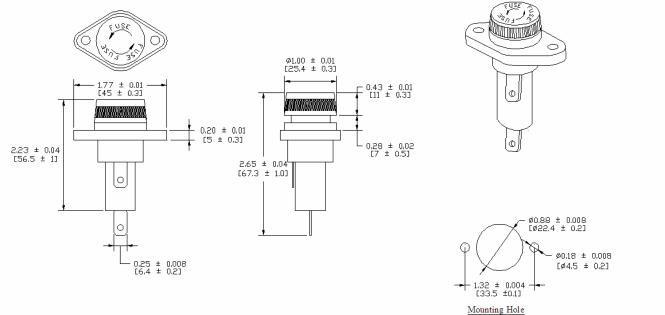

## Type PMG-KB-01-Q2S Panel Mount Fuse Holder 13/32'' x 1<sup>1</sup>/<sub>2</sub>'' (10.3 x 38.1mm) Knob / Bayonet

www.optifuse.com (61

(619) 593-5050

Electrical Rating: 30A, 600V AC Fuse Style: 13/32" x 1<sup>1</sup>/<sub>2</sub>" (10.3 x 38.1mm) Material: Frame and Cap: Phenolic (UL flame: 94V-1) Terminals: Nickel-plated brass Cap: Knob type, Bayonet type Mounting: by screws Terminal:Solder/Quick-Connect 6.4mm / 0.250" Panel Thickness: 0.5 ~ 10mm Agency Standards and Listings:

Product Dimensions: Inches [mm]

-Operation beyond the specified maximum ratings or improper use may result in damage and possible electrical arcing and/or flame.

-Fuse Holders are not intended for circuit disconnect. All power should be disconnected before removing fuse. -Avoid contact of Fuse Holder with chemical solvent. Prolonged contact may damage the device performance.