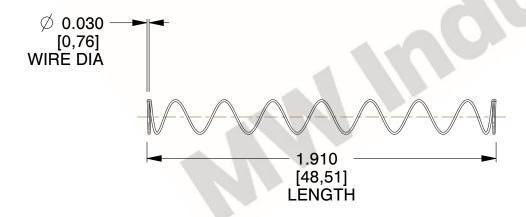

## **NOTES:**

1. Material: Stainless Steel

2. Finish: Glod Irridite

3. Ends: Closed

4. Total Coils: 10.000

Sugg. Max. Deflection : 4.500 (in)
 Sugg. Max. Load : 2.300 (lbs)

7. All Drawing Dimensions are in Inches [mm]