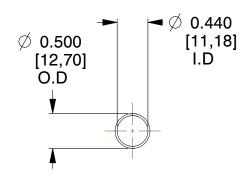

## **NOTES:**

1. Material: Stainless Steel

2. Finish: Glod Irridite

3. Ends: Closed

4. Total Coils: 10.000

Sugg. Max. Deflection : 4.500 (in)
 Sugg. Max. Load : 2.300 (lbs)

7. All Drawing Dimensions are in Inches [mm]