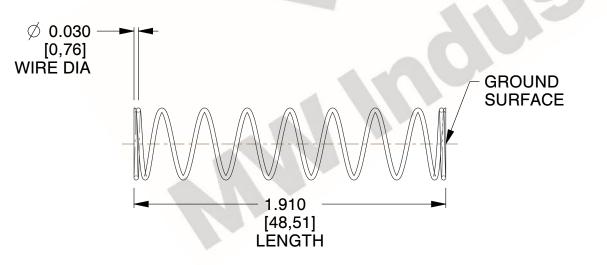

## **NOTES:**

1. Material: Stainless Steel

2. Finish: Glod Irridite

3. Ends: Closed and Ground

4. Total Coils: 10.000

5. Sugg. Max. Deflection: 0.450 (in)6. Sugg. Max. Load: 2.300 (lbs)

7. All Drawing Dimensions are in Inches [mm]

SCALE

1.504

| COMPONENT           | SPRINGS |           |
|---------------------|---------|-----------|
| 11772               |         | UNIT      |
|                     |         | INCH [mm] |
| COMPRESSION SPRINGS |         | SHEET     |
|                     |         |           |