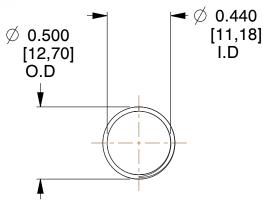

## **NOTES:**

1. Material: Stainless Steel

2. Finish: Glod Irridite

3. Ends: Closed and Ground

4. Total Coils: 10.000

5. Sugg. Max. Deflection: 0.450 (in)6. Sugg. Max. Load: 2.300 (lbs)

7. All Drawing Dimensions are in Inches [mm]

SCALE

1.504

| COMPONENT           | SPRINGS |           |
|---------------------|---------|-----------|
| 11772               |         | UNIT      |
|                     |         | INCH [mm] |
| COMPRESSION SPRINGS |         | SHEET     |
|                     |         |           |