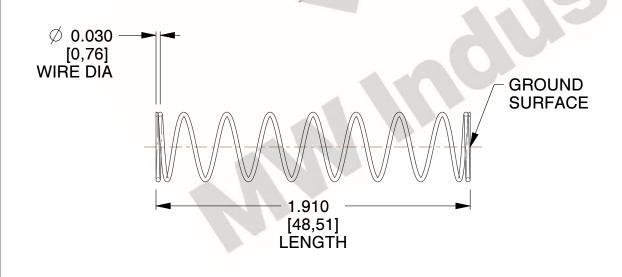

## **NOTES:**

1. Material: Stainless Steel

2. Finish: Glod Irridite

3. Ends: Closed and Ground

4. Total Coils: 10.000

5. Sugg. Max. Deflection: 1.300 (in) 6. Sugg. Max. Load: 2.300 (lbs)

7. All Drawing Dimensions are in Inches [mm]

SCALE

11772

COMPONENT

**COMPRESSION SPRINGS** 

UNIT

**SPRINGS** 

INCH [mm]

SHEET