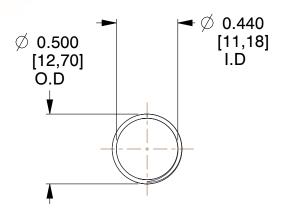

## **NOTES:**

1. Material: Stainless Steel

2. Finish: Glod Irridite

3. Ends: Closed and Ground

4. Total Coils: 10.000

5. Sugg. Max. Deflection: 1.300 (in) 6. Sugg. Max. Load: 2.300 (lbs)

7. All Drawing Dimensions are in Inches [mm]

SCALE

11772

COMPONENT

**COMPRESSION SPRINGS** 

UNIT

**SPRINGS** 

INCH [mm]

SHEET