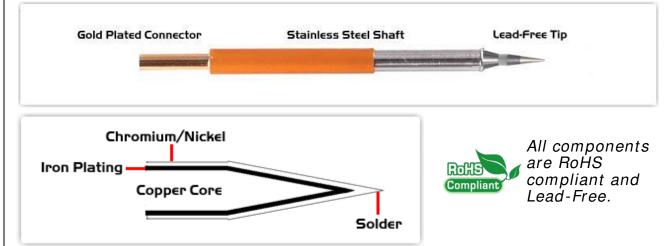

## Material Composition

<sup>1</sup> Easy Braid Co. tip cartridges will typically idle within a temperature range of +/-1.1°C. However, there is variation in idle temperature across tip geometries within an individual temperature series. Easy Braid Co. offers a wide variety of tip geometries from 0.25mm fine point tip to 5mm chisel. The length and geometry of a tip will have an influence on the tip idle temperature. To accurately measure idle temperature it will depend greatly on the measurement method, technique and equipment used. Two different methods or the use of alternative equipment will produce different test results.