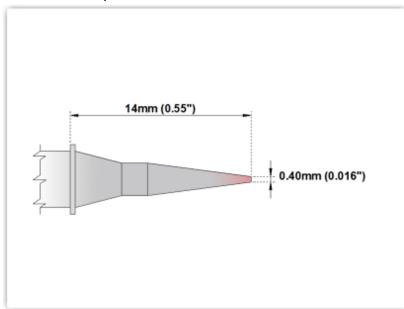

## **Technical Specifications**

ETM70C300

Conical 0.4mm (0.016")

Tip Style: Conical

Tip Width: 0.40mm (0.016")
Tip Length: 14.00mm (0.55")

70 Type Cartridge<sup>1</sup>: 350°C - 398°C

RoHS Compliant<sup>2</sup> / Lead Free: YES