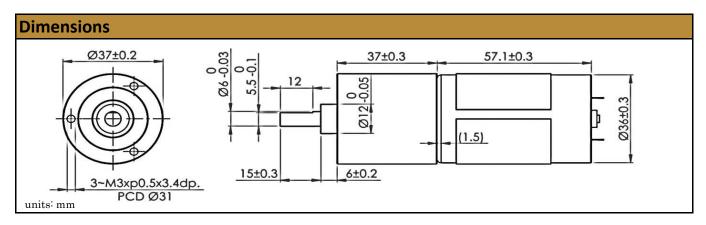

line solution providing ample torque output at various speeds. They are best for intermittent duty operation. With endless performance combinations, we have a fully tailored gear motor solution for you.



## Contact Us for alternative solutions!

| Specifications |                  |
|----------------|------------------|
| Gearhead Type: | Spur             |
| Motor Type:    | Carbon - Brushed |
| Rated Voltage: | 24V DC           |
| Rated Speed:   | 1.6 rpm          |
| Rated Torque:  | 5 kg.cm          |
| Rated Current: | 1.6A             |

| No-Load Speed:     | 2 rpm (+/- 10%) |
|--------------------|-----------------|
| No-Load Current:   | < 250 mA        |
| Stall Torque:      | 35 kg.cm        |
| Max. Power:        | 0.18 W          |
| Termination Style: | Terminals       |