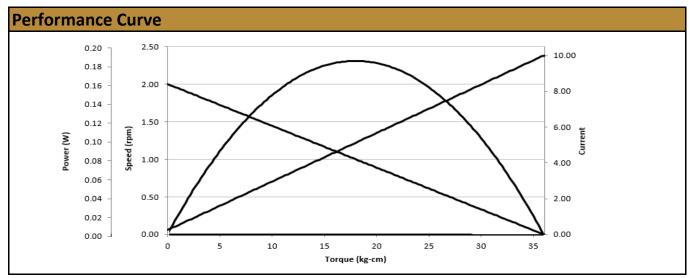

| No-Load Speed:     | 2 rpm (+/- 10%) |
|--------------------|-----------------|
| No-Load Current:   | < 250 mA        |
| Stall Torque:      | 35 kg.cm        |
| Max. Power:        | 0.18 W          |
| Termination Style: | Terminals       |