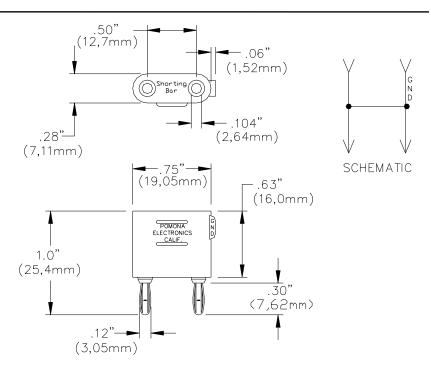

### **FEATURES:**

- ✓ Provides a quick and easy means of shorting two inputs of a miniature double banana jack.
- ✓ The plug to plug and jack to jack dimension is .500" (12,70mm) which is typical for double miniature banana plugs/jacks.
- ✓ ABS body provides insulation protection to the user.
- ✓ Shorting adapter has double miniature jacks at the topside for stacking capability.

## **ORDERING INFORMATION:**

Model 2035-0 (Black) Model 2035-2 (Red)

All dimensions are in inches. Tolerances (except noted):  $.xx = \pm .02$ " (,51 mm),  $.xxx = \pm .005$ " (,127 mm).

All specifications are to the latest revisions. Specifications are subject to change without notice.