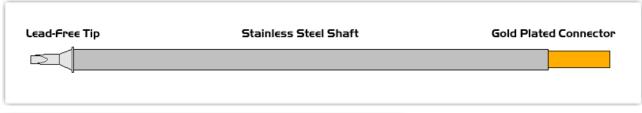

## Technical Specifications

EBM7SB275

YES

Sharp Bent 30° 0.4mm (0.016")

 Tip Style:
 Sharp Bent 30°

 Tip Width:
 0.40mm (0.016")

 Tip Length:
 8.40mm (0.33")

700°F Type Cartridge<sup>1</sup>: 350°C - 398°C

RoHS Compliant<sup>2</sup> / Lead Free:

Equivalent to: STTC-126
For Use With: EB-9000S