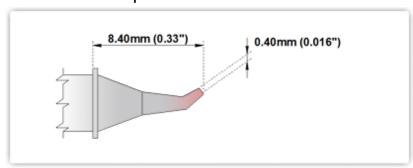

## Technical Specifications

EBM7SB275

YES

Sharp Bent 30° 0.4mm (0.016")

 Tip Style:
 Sharp Bent 30°

 Tip Width:
 0.40mm (0.016")

 Tip Length:
 8.40mm (0.33")

700°F Type Cartridge<sup>1</sup>: 350°C - 398°C