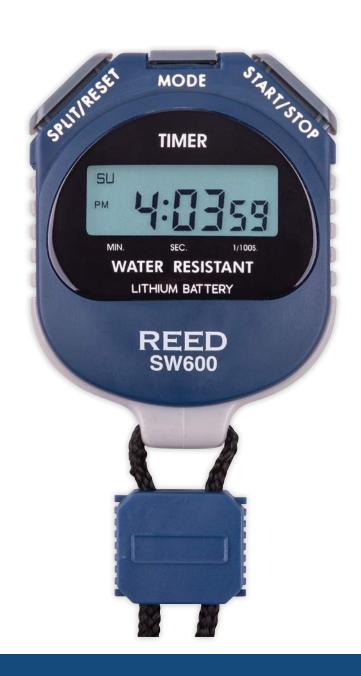

## Digital Stopwatch Model SW600

TECHNICAL DATA

## **Features**

- Stopwatch/chronograph mode with 1/100th second resolution
- Displays hour, minute, second, and day of the week
- Programmable alarm and snooze functions
- · High contrast digital display
- Records real time and split times
- 48" nylon lanyard
- Includes lanyard and battery

## **Specifications**

Timing Capacity: 23 hrs, 59 mins, and 59 secs

Accuracy: ±3 seconds/day

Time Alarm: Yes
Display: LCD

Power Supply: CR2032 Battery

Product Certifications: CE, IPX4

Operating Temperature:  $14 \text{ to } 140^{\circ}\text{F} \text{ (-10 to } 60^{\circ}\text{C)}$ Storage Temperature:  $14 \text{ to } 140^{\circ}\text{F} \text{ (-10 to } 60^{\circ}\text{C)}$ 