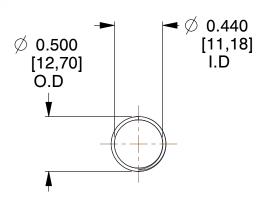

## **NOTES:**

1. Material : Spring Steel 2. Finish : Glod Irridite

3. Ends: Closed and Ground

4. Total Coils: 10.000

5. Sugg. Max. Deflection : 2.200 (in)6. Sugg. Max. Load : 2.300 (lbs)

7. All Drawing Dimensions are in Inches [mm]