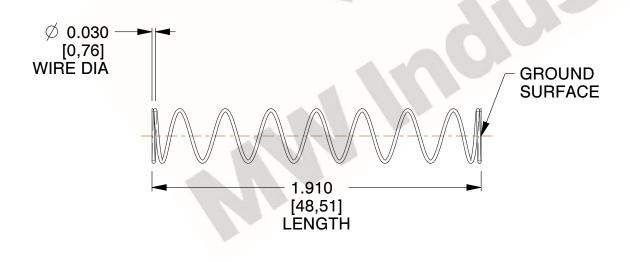

## **NOTES:**

1. Material : Spring Steel 2. Finish : Glod Irridite

3. Ends: Closed and Ground

4. Total Coils: 10.000

5. Sugg. Max. Deflection : 2.200 (in)6. Sugg. Max. Load : 2.300 (lbs)

7. All Drawing Dimensions are in Inches [mm]