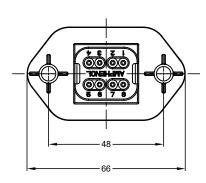

|                         | AT04-08                                                                                                                                                                                                                                                                                                                                                                                                                                                                                                                                                                                                                                                                                                                                                                                                                                                                                                                                                                                                                                                                                                                                                                                                                                                                                                                                                                                                                                                                                                                                                                                                                                                                                                                                                                                                                                                                                                                                                                                                                                                                                                                        | AT04-08PB-PM07                                 |                                   |             |                                                  |                      |                            |      |   |
|-------------------------|--------------------------------------------------------------------------------------------------------------------------------------------------------------------------------------------------------------------------------------------------------------------------------------------------------------------------------------------------------------------------------------------------------------------------------------------------------------------------------------------------------------------------------------------------------------------------------------------------------------------------------------------------------------------------------------------------------------------------------------------------------------------------------------------------------------------------------------------------------------------------------------------------------------------------------------------------------------------------------------------------------------------------------------------------------------------------------------------------------------------------------------------------------------------------------------------------------------------------------------------------------------------------------------------------------------------------------------------------------------------------------------------------------------------------------------------------------------------------------------------------------------------------------------------------------------------------------------------------------------------------------------------------------------------------------------------------------------------------------------------------------------------------------------------------------------------------------------------------------------------------------------------------------------------------------------------------------------------------------------------------------------------------------------------------------------------------------------------------------------------------------|------------------------------------------------|-----------------------------------|-------------|--------------------------------------------------|----------------------|----------------------------|------|---|
|                         | PART NUMBER                                                                                                                                                                                                                                                                                                                                                                                                                                                                                                                                                                                                                                                                                                                                                                                                                                                                                                                                                                                                                                                                                                                                                                                                                                                                                                                                                                                                                                                                                                                                                                                                                                                                                                                                                                                                                                                                                                                                                                                                                                                                                                                    |                                                |                                   | DESCRIPTION |                                                  |                      |                            | ITEM |   |
| QUANTITY                | MATER                                                                                                                                                                                                                                                                                                                                                                                                                                                                                                                                                                                                                                                                                                                                                                                                                                                                                                                                                                                                                                                                                                                                                                                                                                                                                                                                                                                                                                                                                                                                                                                                                                                                                                                                                                                                                                                                                                                                                                                                                                                                                                                          |                                                |                                   | ERI         | IALS LIST                                        |                      |                            |      |   |
|                         | WISE SPECIFIED                                                                                                                                                                                                                                                                                                                                                                                                                                                                                                                                                                                                                                                                                                                                                                                                                                                                                                                                                                                                                                                                                                                                                                                                                                                                                                                                                                                                                                                                                                                                                                                                                                                                                                                                                                                                                                                                                                                                                                                                                                                                                                                 | SIGNATURI                                      | ES                                | DATE        |                                                  | $\overline{\Lambda}$ | mnhono                     | I    |   |
| 2) Tolerances are       | 1 P.L DEC 0.3 0.5   Fractions ±1/64   OHECKED.   OHECKED.   Sine Systems - www.   Angles ±1*   SHC ±0.08   Shot preference =   X   SHC ±0.08   Shot preference =   X   SHC ±0.08   Shot preference =   X   SHC ±0.08   SHC ±0. |                                                |                                   | 09/01/2017  | Amphenol                                         |                      |                            |      |   |
| 2 PL DEC ±0.15          |                                                                                                                                                                                                                                                                                                                                                                                                                                                                                                                                                                                                                                                                                                                                                                                                                                                                                                                                                                                                                                                                                                                                                                                                                                                                                                                                                                                                                                                                                                                                                                                                                                                                                                                                                                                                                                                                                                                                                                                                                                                                                                                                |                                                | e Systems - www.amphenol-sine.com |             | _                                                |                      |                            |      |   |
| 3) Note reference       |                                                                                                                                                                                                                                                                                                                                                                                                                                                                                                                                                                                                                                                                                                                                                                                                                                                                                                                                                                                                                                                                                                                                                                                                                                                                                                                                                                                                                                                                                                                                                                                                                                                                                                                                                                                                                                                                                                                                                                                                                                                                                                                                |                                                |                                   |             | 44724 Morley Drive<br>Clinton Township, MI 48036 |                      |                            |      |   |
| MATERIAL SPECIFICA      | TIONS:                                                                                                                                                                                                                                                                                                                                                                                                                                                                                                                                                                                                                                                                                                                                                                                                                                                                                                                                                                                                                                                                                                                                                                                                                                                                                                                                                                                                                                                                                                                                                                                                                                                                                                                                                                                                                                                                                                                                                                                                                                                                                                                         | APPROVAL:                                      |                                   |             |                                                  |                      | Clinton Township, WI 46036 |      |   |
|                         |                                                                                                                                                                                                                                                                                                                                                                                                                                                                                                                                                                                                                                                                                                                                                                                                                                                                                                                                                                                                                                                                                                                                                                                                                                                                                                                                                                                                                                                                                                                                                                                                                                                                                                                                                                                                                                                                                                                                                                                                                                                                                                                                | CUSTOMER:                                      |                                   |             | AT                                               | SERIE                | S, 8 PIN RECEPTACLE W/FI   | ANG  | E |
|                         |                                                                                                                                                                                                                                                                                                                                                                                                                                                                                                                                                                                                                                                                                                                                                                                                                                                                                                                                                                                                                                                                                                                                                                                                                                                                                                                                                                                                                                                                                                                                                                                                                                                                                                                                                                                                                                                                                                                                                                                                                                                                                                                                | THIS DRAWING IS SUPPL<br>INFORMATION ONLY, DES |                                   |             |                                                  |                      |                            |      |   |
| PROCESS SPECIFICATIONS: |                                                                                                                                                                                                                                                                                                                                                                                                                                                                                                                                                                                                                                                                                                                                                                                                                                                                                                                                                                                                                                                                                                                                                                                                                                                                                                                                                                                                                                                                                                                                                                                                                                                                                                                                                                                                                                                                                                                                                                                                                                                                                                                                |                                                |                                   | B           | C-                                               | AT04-08PB-PM07       | PE\                        | 1    |   |
| NEXT ASSY:              |                                                                                                                                                                                                                                                                                                                                                                                                                                                                                                                                                                                                                                                                                                                                                                                                                                                                                                                                                                                                                                                                                                                                                                                                                                                                                                                                                                                                                                                                                                                                                                                                                                                                                                                                                                                                                                                                                                                                                                                                                                                                                                                                | MANUFACTURING VARIAT                           |                                   | NORMAL      | SCALE: N                                         | ONE                  | SHEET 1                    | OF   | 1 |