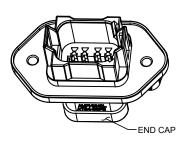

## NOTES: UNLESS OTHERWISE SPECIFIED

- MATERIAL:
  HOUSING: THERMOPLASTIC; COLOR: BLACK
  SEAL: SILICONE RUBBER
- 2. MODIFICATIONS: END CAP, NO GASKET
- 3. SPECIFICATIONS:
  - 3.1 CURRENT RATING: 13 AMPS
  - 3.2 OPERATING TEMPERATURE: -55°C TO +125°C
  - 3.3 DIELECTRIC WITHSTANDING VOLTAGE: LESS THAN 2 MILLIAMPS CURRENT LEAKAGE @ 1500 VOLTS AC.
  - 3.4 INSULATION RESISTANCE: 1000 MEGOHMS MIN @ 25°C.
  - 3.5 MOISTURE RESISTANCE: IP67 ( MATED CONDITION )
  - 3.6 MATING CYCLE DURABILITY: 100 CYCLES
  - 3.7 RoHS COMPLIANT
- 4. MATING PART: AT06-08SB\* PLUG (\* = MODIFICATIONS)
- 5. ALL DIMENSIONS ARE FOR REFERENCE USE ONLY.