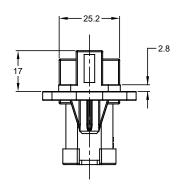

|                         | AT04-08                                                                                                                                                                                                                                                                                                                                                                                                                                                                                                                                                                                                                                                                                                                                                                                                                                                                                                                                                                                                                                                                                                                                                                                                                                                                                                                                                                                                                                                                                                                                                                                                                                                                                                                                                                                                                                                                                                                                                                                                                                                                                                                        | AT04-08PB-PM07                                 |                                   |             |                                                  |                      |                            |      |   |
|-------------------------|--------------------------------------------------------------------------------------------------------------------------------------------------------------------------------------------------------------------------------------------------------------------------------------------------------------------------------------------------------------------------------------------------------------------------------------------------------------------------------------------------------------------------------------------------------------------------------------------------------------------------------------------------------------------------------------------------------------------------------------------------------------------------------------------------------------------------------------------------------------------------------------------------------------------------------------------------------------------------------------------------------------------------------------------------------------------------------------------------------------------------------------------------------------------------------------------------------------------------------------------------------------------------------------------------------------------------------------------------------------------------------------------------------------------------------------------------------------------------------------------------------------------------------------------------------------------------------------------------------------------------------------------------------------------------------------------------------------------------------------------------------------------------------------------------------------------------------------------------------------------------------------------------------------------------------------------------------------------------------------------------------------------------------------------------------------------------------------------------------------------------------|------------------------------------------------|-----------------------------------|-------------|--------------------------------------------------|----------------------|----------------------------|------|---|
|                         | PART NUMBER                                                                                                                                                                                                                                                                                                                                                                                                                                                                                                                                                                                                                                                                                                                                                                                                                                                                                                                                                                                                                                                                                                                                                                                                                                                                                                                                                                                                                                                                                                                                                                                                                                                                                                                                                                                                                                                                                                                                                                                                                                                                                                                    |                                                |                                   | DESCRIPTION |                                                  |                      |                            | ITEM |   |
| QUANTITY                | MATER                                                                                                                                                                                                                                                                                                                                                                                                                                                                                                                                                                                                                                                                                                                                                                                                                                                                                                                                                                                                                                                                                                                                                                                                                                                                                                                                                                                                                                                                                                                                                                                                                                                                                                                                                                                                                                                                                                                                                                                                                                                                                                                          |                                                |                                   | ERI         | IALS LIST                                        |                      |                            |      |   |
|                         | WISE SPECIFIED                                                                                                                                                                                                                                                                                                                                                                                                                                                                                                                                                                                                                                                                                                                                                                                                                                                                                                                                                                                                                                                                                                                                                                                                                                                                                                                                                                                                                                                                                                                                                                                                                                                                                                                                                                                                                                                                                                                                                                                                                                                                                                                 | SIGNATURI                                      | ES                                | DATE        |                                                  | $\overline{\Lambda}$ | mnhono                     | I    |   |
| 2) Tolerances are       | 1 P.L DEC 0.3 0.5   Fractions ±1/64   OHECKED.   OHECKED.   Sine Systems - www.   Angles ±1*   SHC ±0.08   Shot preference =   X   SHC ±0.08   Shot preference =   X   SHC ±0.08   Shot preference =   X   SHC ±0.08   SHC ±0. |                                                |                                   | 09/01/2017  | Amphenol                                         |                      |                            |      |   |
| 2 PL DEC ±0.15          |                                                                                                                                                                                                                                                                                                                                                                                                                                                                                                                                                                                                                                                                                                                                                                                                                                                                                                                                                                                                                                                                                                                                                                                                                                                                                                                                                                                                                                                                                                                                                                                                                                                                                                                                                                                                                                                                                                                                                                                                                                                                                                                                |                                                | e Systems - www.amphenol-sine.com |             | _                                                |                      |                            |      |   |
| 3) Note reference       |                                                                                                                                                                                                                                                                                                                                                                                                                                                                                                                                                                                                                                                                                                                                                                                                                                                                                                                                                                                                                                                                                                                                                                                                                                                                                                                                                                                                                                                                                                                                                                                                                                                                                                                                                                                                                                                                                                                                                                                                                                                                                                                                |                                                |                                   |             | 44724 Morley Drive<br>Clinton Township, MI 48036 |                      |                            |      |   |
| MATERIAL SPECIFICA      | TIONS:                                                                                                                                                                                                                                                                                                                                                                                                                                                                                                                                                                                                                                                                                                                                                                                                                                                                                                                                                                                                                                                                                                                                                                                                                                                                                                                                                                                                                                                                                                                                                                                                                                                                                                                                                                                                                                                                                                                                                                                                                                                                                                                         | APPROVAL:                                      |                                   |             |                                                  |                      | Clinton Township, WI 46036 |      |   |
|                         |                                                                                                                                                                                                                                                                                                                                                                                                                                                                                                                                                                                                                                                                                                                                                                                                                                                                                                                                                                                                                                                                                                                                                                                                                                                                                                                                                                                                                                                                                                                                                                                                                                                                                                                                                                                                                                                                                                                                                                                                                                                                                                                                | CUSTOMER:                                      |                                   |             | AT                                               | SERIE                | S, 8 PIN RECEPTACLE W/FI   | ANG  | E |
|                         |                                                                                                                                                                                                                                                                                                                                                                                                                                                                                                                                                                                                                                                                                                                                                                                                                                                                                                                                                                                                                                                                                                                                                                                                                                                                                                                                                                                                                                                                                                                                                                                                                                                                                                                                                                                                                                                                                                                                                                                                                                                                                                                                | THIS DRAWING IS SUPPL<br>INFORMATION ONLY, DES |                                   |             |                                                  |                      |                            |      |   |
| PROCESS SPECIFICATIONS: |                                                                                                                                                                                                                                                                                                                                                                                                                                                                                                                                                                                                                                                                                                                                                                                                                                                                                                                                                                                                                                                                                                                                                                                                                                                                                                                                                                                                                                                                                                                                                                                                                                                                                                                                                                                                                                                                                                                                                                                                                                                                                                                                |                                                |                                   | B           | C-                                               | AT04-08PB-PM07       | PE\                        | 1    |   |
| NEXT ASSY:              |                                                                                                                                                                                                                                                                                                                                                                                                                                                                                                                                                                                                                                                                                                                                                                                                                                                                                                                                                                                                                                                                                                                                                                                                                                                                                                                                                                                                                                                                                                                                                                                                                                                                                                                                                                                                                                                                                                                                                                                                                                                                                                                                | MANUFACTURING VARIAT                           |                                   | NORMAL      | SCALE: N                                         | ONE                  | SHEET 1                    | OF   | 1 |