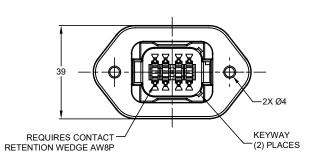

## NOTES: UNLESS OTHERWISE SPECIFIED

- MATERIAL:
  HOUSING: THERMOPLASTIC; COLOR: BLACK
  SEAL: SILICONE RUBBER
- 2. MODIFICATIONS: END CAP, NO GASKET
- 3. SPECIFICATIONS:
  - 3.1 CURRENT RATING: 13 AMPS
  - 3.2 OPERATING TEMPERATURE: -55°C TO +125°C
  - 3.3 DIELECTRIC WITHSTANDING VOLTAGE: LESS THAN 2 MILLIAMPS CURRENT LEAKAGE @ 1500 VOLTS AC.
  - 3.4 INSULATION RESISTANCE: 1000 MEGOHMS MIN @ 25°C.
  - 3.5 MOISTURE RESISTANCE: IP67 ( MATED CONDITION )
  - 3.6 MATING CYCLE DURABILITY: 100 CYCLES
  - 3.7 RoHS COMPLIANT
- 4. MATING PART: AT06-08SB\* PLUG (\* = MODIFICATIONS)
- 5. ALL DIMENSIONS ARE FOR REFERENCE USE ONLY.

|                         | AT04-08                                                                                                                                                                                                                                                                                                                                                                                                                                                                                                                                                                                                                                                                                                                                                                                                                                                                                                                                                                                                                                                                                                                                                                                                                                                                                                                                                                                                                                                                                                                                                                                                                                                                                                                                                                                                                                                                                                                                                                                                                                                                                                                        | AT04-08PB-PM07                                 |                                   |             |                                                  |                      |                            |      |   |
|-------------------------|--------------------------------------------------------------------------------------------------------------------------------------------------------------------------------------------------------------------------------------------------------------------------------------------------------------------------------------------------------------------------------------------------------------------------------------------------------------------------------------------------------------------------------------------------------------------------------------------------------------------------------------------------------------------------------------------------------------------------------------------------------------------------------------------------------------------------------------------------------------------------------------------------------------------------------------------------------------------------------------------------------------------------------------------------------------------------------------------------------------------------------------------------------------------------------------------------------------------------------------------------------------------------------------------------------------------------------------------------------------------------------------------------------------------------------------------------------------------------------------------------------------------------------------------------------------------------------------------------------------------------------------------------------------------------------------------------------------------------------------------------------------------------------------------------------------------------------------------------------------------------------------------------------------------------------------------------------------------------------------------------------------------------------------------------------------------------------------------------------------------------------|------------------------------------------------|-----------------------------------|-------------|--------------------------------------------------|----------------------|----------------------------|------|---|
|                         | PART NUMBER                                                                                                                                                                                                                                                                                                                                                                                                                                                                                                                                                                                                                                                                                                                                                                                                                                                                                                                                                                                                                                                                                                                                                                                                                                                                                                                                                                                                                                                                                                                                                                                                                                                                                                                                                                                                                                                                                                                                                                                                                                                                                                                    |                                                |                                   | DESCRIPTION |                                                  |                      |                            | ITEM |   |
| QUANTITY                | MATER                                                                                                                                                                                                                                                                                                                                                                                                                                                                                                                                                                                                                                                                                                                                                                                                                                                                                                                                                                                                                                                                                                                                                                                                                                                                                                                                                                                                                                                                                                                                                                                                                                                                                                                                                                                                                                                                                                                                                                                                                                                                                                                          |                                                |                                   | ERI         | IALS LIST                                        |                      |                            |      |   |
|                         | WISE SPECIFIED                                                                                                                                                                                                                                                                                                                                                                                                                                                                                                                                                                                                                                                                                                                                                                                                                                                                                                                                                                                                                                                                                                                                                                                                                                                                                                                                                                                                                                                                                                                                                                                                                                                                                                                                                                                                                                                                                                                                                                                                                                                                                                                 | SIGNATURI                                      | ES                                | DATE        |                                                  | $\overline{\Lambda}$ | mnhono                     | I    |   |
| 2) Tolerances are       | 1 P.L DEC 0.3 0.5   Fractions ±1/64   OHECKED.   OHECKED.   Sine Systems - www.   Angles ±1*   SHC ±0.08   Shot preference =   X   SHC ±0.08   Shot preference =   X   SHC ±0.08   Shot preference =   X   SHC ±0.08   SHC ±0. |                                                |                                   | 09/01/2017  | Amphenol                                         |                      |                            |      |   |
| 2 PL DEC ±0.15          |                                                                                                                                                                                                                                                                                                                                                                                                                                                                                                                                                                                                                                                                                                                                                                                                                                                                                                                                                                                                                                                                                                                                                                                                                                                                                                                                                                                                                                                                                                                                                                                                                                                                                                                                                                                                                                                                                                                                                                                                                                                                                                                                |                                                | e Systems - www.amphenol-sine.com |             | _                                                |                      |                            |      |   |
| 3) Note reference       |                                                                                                                                                                                                                                                                                                                                                                                                                                                                                                                                                                                                                                                                                                                                                                                                                                                                                                                                                                                                                                                                                                                                                                                                                                                                                                                                                                                                                                                                                                                                                                                                                                                                                                                                                                                                                                                                                                                                                                                                                                                                                                                                |                                                |                                   |             | 44724 Morley Drive<br>Clinton Township, MI 48036 |                      |                            |      |   |
| MATERIAL SPECIFICA      | TIONS:                                                                                                                                                                                                                                                                                                                                                                                                                                                                                                                                                                                                                                                                                                                                                                                                                                                                                                                                                                                                                                                                                                                                                                                                                                                                                                                                                                                                                                                                                                                                                                                                                                                                                                                                                                                                                                                                                                                                                                                                                                                                                                                         | APPROVAL:                                      |                                   |             |                                                  |                      | Clinton Township, WI 46036 |      |   |
|                         |                                                                                                                                                                                                                                                                                                                                                                                                                                                                                                                                                                                                                                                                                                                                                                                                                                                                                                                                                                                                                                                                                                                                                                                                                                                                                                                                                                                                                                                                                                                                                                                                                                                                                                                                                                                                                                                                                                                                                                                                                                                                                                                                | CUSTOMER:                                      |                                   |             | AT                                               | SERIE                | S, 8 PIN RECEPTACLE W/FI   | ANG  | E |
|                         |                                                                                                                                                                                                                                                                                                                                                                                                                                                                                                                                                                                                                                                                                                                                                                                                                                                                                                                                                                                                                                                                                                                                                                                                                                                                                                                                                                                                                                                                                                                                                                                                                                                                                                                                                                                                                                                                                                                                                                                                                                                                                                                                | THIS DRAWING IS SUPPL<br>INFORMATION ONLY, DES |                                   |             |                                                  |                      |                            |      |   |
| PROCESS SPECIFICATIONS: |                                                                                                                                                                                                                                                                                                                                                                                                                                                                                                                                                                                                                                                                                                                                                                                                                                                                                                                                                                                                                                                                                                                                                                                                                                                                                                                                                                                                                                                                                                                                                                                                                                                                                                                                                                                                                                                                                                                                                                                                                                                                                                                                |                                                |                                   | B           | C-                                               | AT04-08PB-PM07       | PE\                        | 1    |   |
| NEXT ASSY:              |                                                                                                                                                                                                                                                                                                                                                                                                                                                                                                                                                                                                                                                                                                                                                                                                                                                                                                                                                                                                                                                                                                                                                                                                                                                                                                                                                                                                                                                                                                                                                                                                                                                                                                                                                                                                                                                                                                                                                                                                                                                                                                                                | MANUFACTURING VARIAT                           |                                   | NORMAL      | SCALE: N                                         | ONE                  | SHEET 1                    | OF   | 1 |