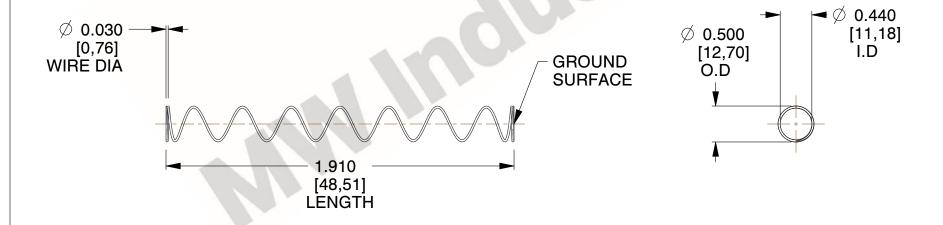

## **NOTES:**

1. Material: Stainless Steel

2. Finish: Glod Irridite

3. Ends: Closed and Ground

4. Total Coils: 10.000

5. Sugg. Max. Deflection : 4.300 (in)6. Sugg. Max. Load : 2.300 (lbs)

7. All Drawing Dimensions are in Inches [mm]