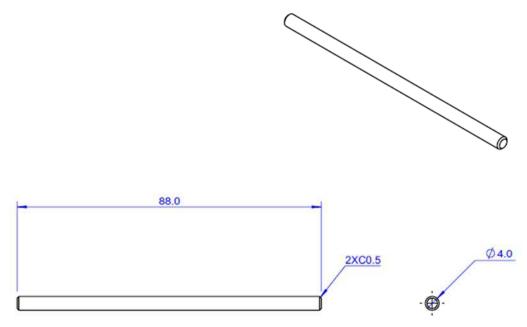

## **Size Charts**

https://store.makeblock.com/index.php?route=product/product&product\_id=6860/2-26-19

### **Features**

- Material: chrome-plated steel 45.
- Can through 4mm hole, and is compatible with single hole beam or threaded push rod.
- Length: 88mm.

| Specifications                         |                   |
|----------------------------------------|-------------------|
| SKU                                    | 85015             |
| Product Name                           | Shaft D4*88mm     |
| Length                                 | 88mm              |
| Cross-section Area                     | φ4X88 mm          |
| Gross Weight                           | 10.4g (0.37oz)    |
| Package Content (Quantity x Part Name) | 1 x Shaft D4*88mm |