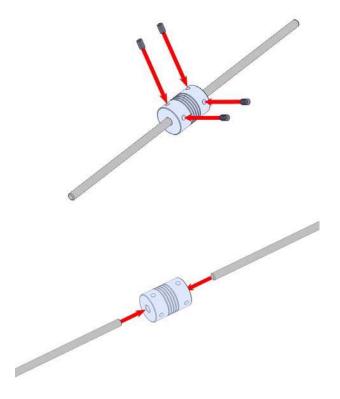

## **DEMO**

#### What Is Shaft D4\*88mm?

Shaft D4\*88mm is made of steel, and is generally used with gear, belt pulley, coupling or some bearings. It is very hard and has a smooth rim.