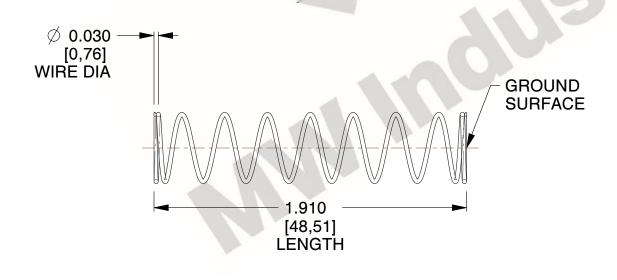

## **NOTES:**

1. Material: Spring Steel 2. Finish: Glod Irridite

3. Ends: Closed and Ground

4. Total Coils: 10.000

5. Sugg. Max. Deflection: 0.970 (in) 6. Sugg. Max. Load : 2.300 (lbs)

7. All Drawing Dimensions are in Inches [mm]

SCALE

1.487

| COMPONENT                               | SPRINGS |          |
|-----------------------------------------|---------|----------|
| 11772                                   |         | UNIT     |
|                                         |         | INCH [mm |
| 001100000000000000000000000000000000000 | DDINIOO | SHEET    |