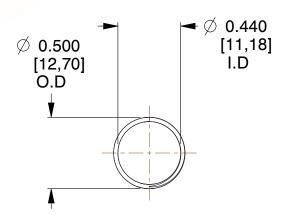

## **NOTES:**

1. Material: Spring Steel 2. Finish: Glod Irridite

3. Ends: Closed and Ground

4. Total Coils: 10.000

5. Sugg. Max. Deflection: 0.970 (in) 6. Sugg. Max. Load : 2.300 (lbs)

7. All Drawing Dimensions are in Inches [mm]

SCALE

1.487

| COMPONENT                               | SPRINGS |          |
|-----------------------------------------|---------|----------|
| 11772                                   |         | UNIT     |
|                                         |         | INCH [mm |
| 001100000000000000000000000000000000000 | DDINIOO | SHEET    |