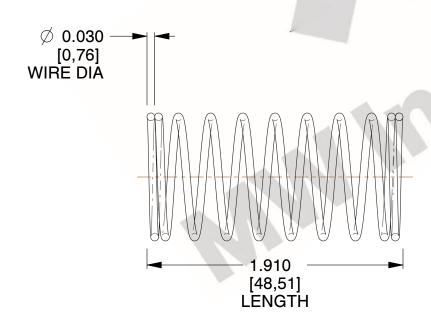

## **NOTES:**

Material : Hard Drawn
 Finish : Glod Irridite

3. Ends: Closed

4. Total Coils: 10.000

5. Sugg. Max. Deflection: 0.130 (in)6. Sugg. Max. Load: 2.300 (lbs)

7. All Drawing Dimensions are in Inches [mm]