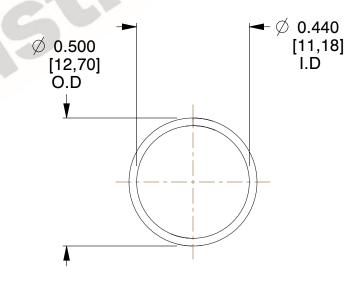

## **NOTES:**

Material : Hard Drawn
 Finish : Glod Irridite

3. Ends: Closed

4. Total Coils: 10.000

5. Sugg. Max. Deflection: 0.130 (in)6. Sugg. Max. Load: 2.300 (lbs)

7. All Drawing Dimensions are in Inches [mm]