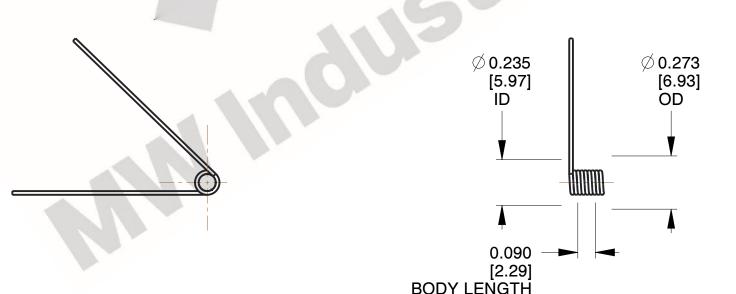

1. Material: Music Wire

2. Finish: Zinc - Z

3. Sugg. Max. Deflection: 1891.000 Deg

4. Sugg. Max. Torque: 0.150 (in-lbs)

5. Total Coils: 3.125

6. Sugg. Mandrel Diameter: 0.180 (in)

7. All Drawing Dimensions are in Inches [mm]